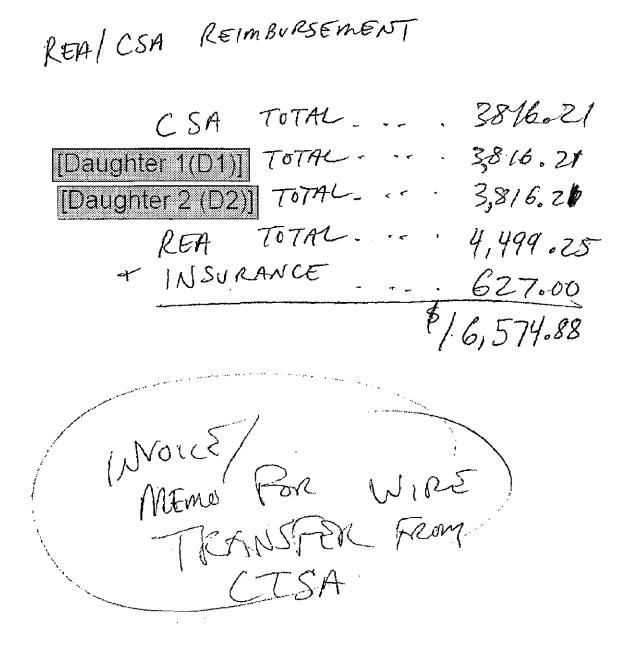

<sup>&</sup>lt;sup>39</sup> Treasurer Transcript (Exhibit 2 at 11-3260\_0030); Chief of Staff Transcript (Exhibit 2 at 11-3260\_0038).

<sup>&</sup>lt;sup>40</sup> Representative Andrews' Wife Transcript (Exhibit 2 at 11-3260\_0041).

## C. Expenses Related to the 2011 Trip to Scotland Were Not Bona Fide Campaign or Political Expenses Under House Rules

Airfare

47. The cost of the four business class tickets to and from the United Kingdom, including insurance, for all the flights discussed above was \$16.574.88.<sup>54</sup> The airfare for all flights was paid for with Leadership PAC funds, designated by the notation "CTSA," the Committee to Strengthen America.55