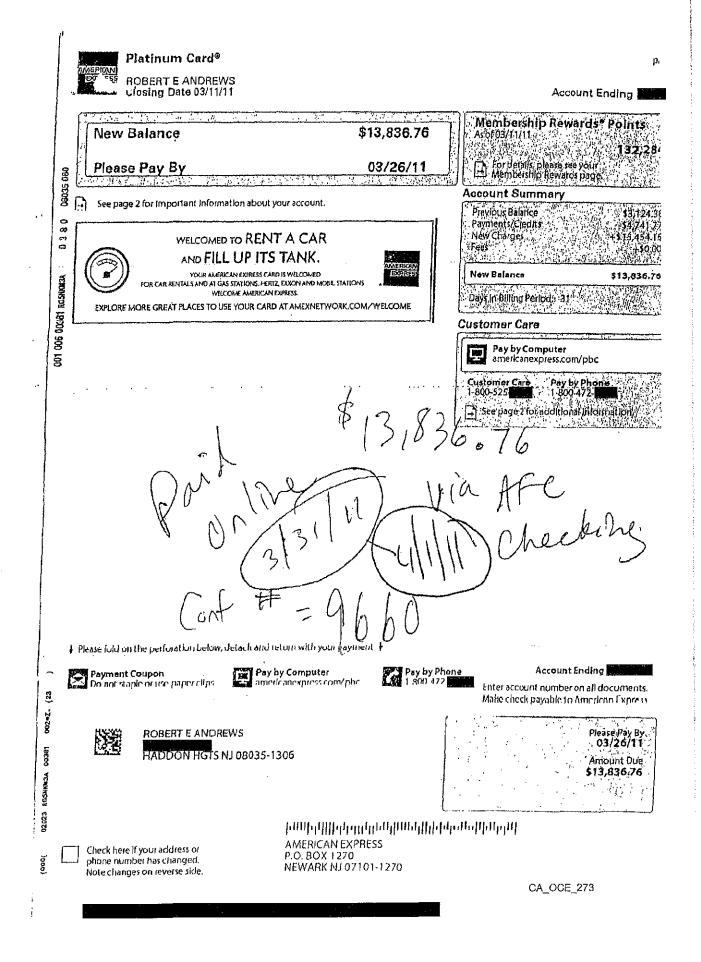

<sup>&</sup>lt;sup>39</sup> Treasurer Transcript (Exhibit 2 at 11-3260\_0030); Chief of Staff Transcript (Exhibit 2 at 11-3260\_0038).

<sup>&</sup>lt;sup>40</sup> Representative Andrews' Wife Transcript (Exhibit 2 at 11-3260\_0041).

<sup>&</sup>lt;sup>41</sup> Id.

 $<sup>\</sup>frac{42}{10}$  Id. at 11-3260\_0048.

<sup>&</sup>lt;sup>43</sup> Representative Andrews Transcript (Exhibit 1 at 11-3260\_0004).

Subject to the Nondisclosure Provisions of H. Res. 895 of the 110th Congress as Amended

broadening this relationship would make him more likely to help me in the future if I asked him, or help the leadership PAC if I asked him.<sup>44</sup>

37. When asked if Representative Andrews had any discussions with Witness 1 about the type of role described above, Representative Andrews stated the following:

48. Representative Andrews initially paid for the airfare using his personal credit card.<sup>56</sup> In May 2011, Representative Andrews' Wife and his chief of staff requested that the travel agency assisting the Andrews family on their trip planning refund \$16,574 back to the personal credit card.<sup>57</sup> Representative Andrews' Wife and chief of staff then wired \$16.574.88 to the travel agency from the Leadership PAC account.<sup>58</sup>