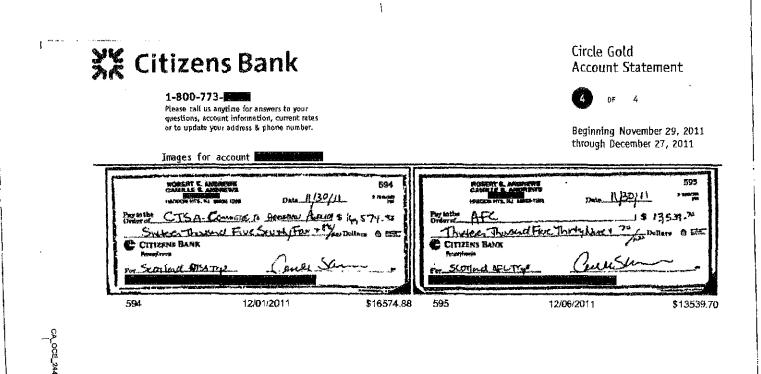

Total Costs

63. Although Representative Andrews, his wife, and treasurer could not provide the OCE with an exact amount of AFC and Leadership PAC funds expended for the 2011 trip to Scotland, on November 30, 2011, Representative Andrews' Wife wrote a check for \$13,539.70 to AFC as a reimbursement for expenses related to the trip.<sup>86</sup> She also wrote a check on the same day for \$16,574.88 to the Leadership PAC for reimbursement of the airfare to Scotland.<sup>87</sup>