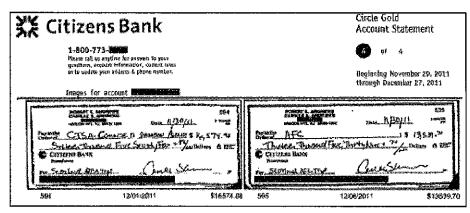

Total Costs

63. Although Representative Andrews, his wife, and treasurer could not provide the OCE with an exact amount of AFC and Leadership PAC funds expended for the 2011 trip to Scotland, on November 30, 2011, Representative Andrews' Wife wrote a check for \$13,539.70 to AFC as a reimbursement for expenses related to the trip.<sup>86</sup> She also wrote a check on the same day for \$16,574.88 to the Leadership PAC for reimbursement of the airfare to Scotland.<sup>87</sup>

<sup>&</sup>lt;sup>86</sup> Representative Andrews' Wife Transcript (Exhibit 2 at 11-3260\_0047); Copy of checks written to AFC and Leadership PAC, November 30, 2011 (Exhibit 13 at 11-3260\_0206).

<sup>&</sup>lt;sup>87</sup> Id.