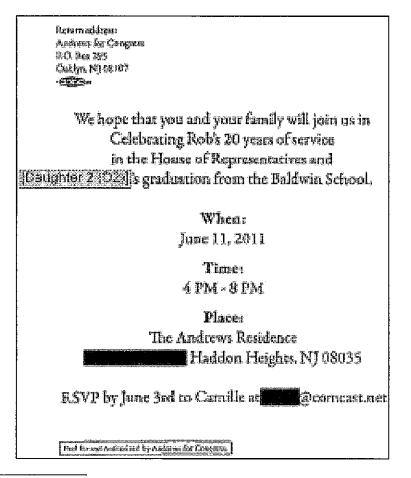

# B. Certain Expensed Related to the June 2011 Event Were Not Bona Fide **Campaign or Political Expenses Under House Rules**

- 85. On June 11, 2011, Representative Andrews held an event at his home in New Jersey.<sup>107</sup> Representative Andrews and his wife estimated that over 300 people attended the event, fourteen of whom were personal friends of Representative Andrews' daughter.<sup>108</sup>
- 86. Representative Andrews' Wife stated that there were two separate invitation lists, one list for AFC invitees, and a separate, smaller invitation list for her daughter's invitees.<sup>109</sup>
- 87. The invitation sent out to the AFC list is shown below, inviting guests to both a twenty years of service event and a graduation party.<sup>110</sup> This invitation also was distributed by Representative Andrews at political events.<sup>111</sup>

<sup>&</sup>lt;sup>110</sup> 20th Anniversary and Graduation Party Invitation (Exhibit 14 at 11-3260\_0208).

<sup>&</sup>lt;sup>111</sup> Representative Andrews' Wife Transcript (Exhibit 2 at 11-3260\_0046).