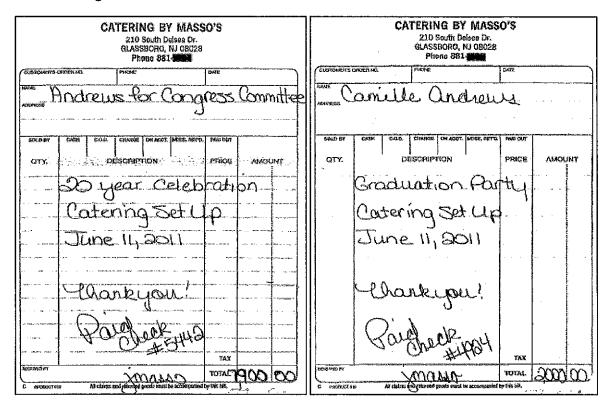

## C. Expenses Related to the 2011 Trip to Scotland Were Not Bona Fide Campaign or Political Expenses Under House Rules

Airfare

47. The cost of the four business class tickets to and from the United Kingdom, including insurance, for all the flights discussed above was \$16.574.88.<sup>54</sup> The airfare for all flights was paid for with Leadership PAC funds, designated by the notation "CTSA," the Committee to Strengthen America.55

## Meals and Other Expenditures

- 60. According to documents submitted to the OCE, in addition to the charges at the Balmoral Hotel, Representative Andrews and his family charged \$94.41 in meals, \$88.17 in newspapers, \$518.87 in additional transportation costs, and \$1,800 in flight changes, for their time in the United Kingdom.<sup>80</sup> These expenses were charged to Representative Andrews' personal credit card and later paid for by AFC.<sup>81</sup>
- 61. In addition to the charges listed above, Representative Andrews' 2011 FEC Year End Report also lists two additional refunds, totaling \$86.77, for transportation while in the United Kingdom.<sup>82</sup>
- 62. Representative Andrews' Wife also purchased a wedding gift for Witness 1 at the direction of Representative Andrews.<sup>83</sup> The credit card statement for the gift displays the handwritten notation "wedding gift - china" and a charge for \$462.98 from Bloomingdale's.<sup>84</sup> This expense was later paid for by AFC.<sup>85</sup>

<sup>77</sup> Id.

<sup>&</sup>lt;sup>78</sup> Representative Andrews Personal Credit Card Statement (Exhibit 10 at 11-3260\_0098).

<sup>&</sup>lt;sup>79</sup> Representative Andrews' Wife Transcript (Exhibit 2 at 11-3260\_0044).

<sup>&</sup>lt;sup>80</sup> Representative Andrews Personal Credit Card Statement (Exhibit 10 at 11-3260 0097-100).

<sup>&</sup>lt;sup>81</sup> Representative Andrews' Wife Transcript (Exhibit 2 at 11-3260\_0043).

# B. Certain Expensed Related to the June 2011 Event Were Not Bona Fide **Campaign or Political Expenses Under House Rules**

- 85. On June 11, 2011, Representative Andrews held an event at his home in New Jersey.<sup>107</sup> Representative Andrews and his wife estimated that over 300 people attended the event, fourteen of whom were personal friends of Representative Andrews' daughter.<sup>108</sup>
- 86. Representative Andrews' Wife stated that there were two separate invitation lists, one list for AFC invitees, and a separate, smaller invitation list for her daughter's invitees.<sup>109</sup>
- 87. The invitation sent out to the AFC list is shown below, inviting guests to both a twenty years of service event and a graduation party.<sup>110</sup> This invitation also was distributed by Representative Andrews at political events.<sup>111</sup>