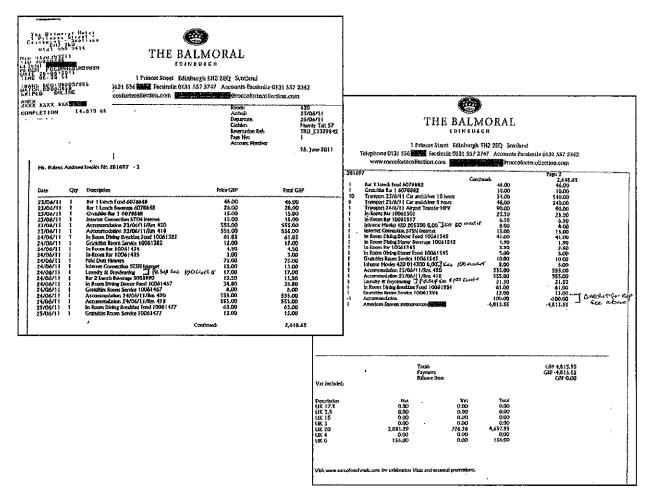

42. When asked if he had assigned a specific project to Witness 1 since 2008, Representative Andrews stated the following:

I have not. But I wanted to have the ability to ask him. And my sense is if I ask him, he would say yes because that's what he's done for me in the past. And particularly if I said for him, look, my leadership PAC is trying to help Congressman X and he has got a problem with this, what advice can we give him, would you be willing to jump in and help him, I think he would say yes.<sup>50</sup>

43. When asked if any fundraising opportunities were contemplated while in the United Kingdom, or whether any political events were attended, Representative Andrews stated the following:

Well, no, because that wasn't the purpose of the trip. The purpose of the trip was to again broaden and deepen this relationship with [Witness 1] and to make it more likely he would help us in the future.<sup>51</sup>

<sup>&</sup>lt;sup>48</sup> *Id.* at 11-3260\_0006.

<sup>&</sup>lt;sup>49</sup> *Id*.

<sup>&</sup>lt;sup>50</sup> Id.

<sup>&</sup>lt;sup>51</sup> *Id.* at 11-3260\_0007.

Subject to the Nondisclosure Provisions of H. Res. 895 of the 110th Congress as Amended

44. When asked whether Representative Andrews sought to deepen his relationship with Witness 1 for the benefit of his campaign committee or his Leadership PAC, Representative Andrews stated the following:

I mean both. And again the reason I mean both is that I always thought one of the things that I would be able to do through the leadership PAC was to provide some help to my colleagues at a time they needed it, not just in ways in money but in-kind as well. And I thought that [Witness 1] would be one of those stable of people that might help me do that.<sup>52</sup>

- 45. The Board notes that Witness 1's law practice does not include political or election law.<sup>53</sup>
- 46. Based on the evidence obtained by the OCE, the facts do not establish that Representative Andrews' relationship to Witness 1 was of a bona fide campaign or political nature that had a clear nexus to any existing political benefit, illustrating that the trip's purpose was for a family vacation to the wedding of a personal friend. Therefore, there is a substantial reason to believe that expenses relating to the trip occurred irrespective of Representative Andrews' campaign for re-election or duties as a Member of Congress.

Lodging and Transportation

57. From Thursday, June 23, 2011 to Sunday, June 26, 2011, the Andrews family stayed at the Balmoral Hotel in Edinburgh, occupying two rooms at the hotel.<sup>73</sup> Representative Andrews' Wife described the documents below as the "bill for the political wedding," including charges for rooms and food.<sup>74</sup> She told the OCE that laundry, dry cleaning and movie charges were paid for with personal funds, noted by the handwriting on the bill.<sup>75</sup>

58. In addition to rooms and food, the bill also contains charges for internet, gratuities, inroom bar, flowers, and ground transport in Edinburgh.<sup>76</sup> Specifically, sixteen hours of

<sup>&</sup>lt;sup>73</sup> Representative Andrews' Wife Transcript (Exhibit 2 at 11-3260\_0044).

<sup>&</sup>lt;sup>74</sup> Id.

<sup>&</sup>lt;sup>75</sup> Id.

<sup>&</sup>lt;sup>76</sup> Bill for the Balmoral Hotel, June 26, 2011 (Exhibit 9 at 11-3260\_0094-95).

ground transportation was charged on the hotel bill, totaling £870 (approximately \$1,392 in USD).77

59. The cost of the hotel, including all charges for rooms, food, internet, gratuities, in-room bar, flowers and ground transportation was \$7,725.56.78 The charge was initially made to Representative Andrews' personal credit card and later paid for by AFC.<sup>79</sup>