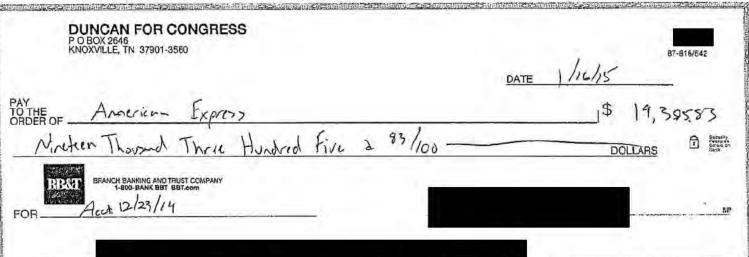

# DUNCAN FOR CONGRESS P O BOX 2646 KNOXVILLE, TN 37901-3560

12/18/14 DATE

tmerican

RRST

Statement FOR

87-816/642

♦ Please fold on the perforation below, aetacriana return vita.

Hurdred

JOHN J DUNCAN PO BOX 2646 **KNOXVILLE TN 37901-2646**  Please Pay By 12/07/14 Amount Due

\$3,177.44

հոկեզիգելելելել<sub>ի</sub>յիլիյոլուկուգիկիցիթիոլու

AMERICAN EXPRESS P.O. BOX 650448 DALLAS TX 75265-0448