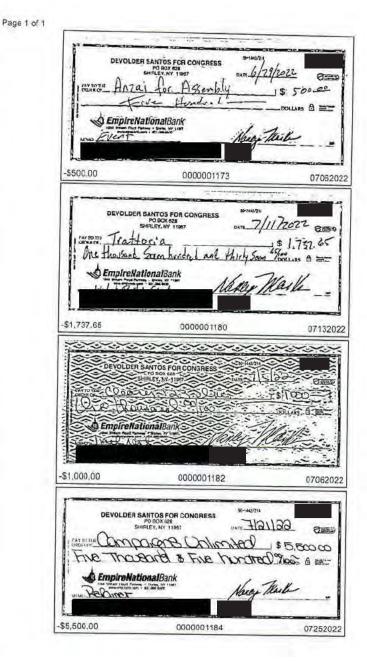

clause 1(b) of rule XXIV, may not expend funds from a campaign account of such individual that are not attributable to bona fide campaign or political purposes."

# 24. Federal Elections Commission Regulations

11 C.F.R. § 113.1(g) defines "personal use" to mean "any use of funds in a campaign account of a present or former candidate to fulfill a commitment, obligation or expense of any person that would exist irrespective of the candidate's campaign or duties as a Federal officeholder. (1)(i) Personal use includes but is not limited to the use of funds in a campaign account for any item listed in paragraphs (g)(1)(i)(A) through (J) of this section: . .

(A) Household food items or supplies...

(F) Admission to a sporting event, concert, theater or other form of entertainment, unless part of a specific campaign or officeholder activity...

(J) A vacation."

b. Campaign Expenditures not Reported as Disbursements to the FEC

- 45. In addition to patterns of large, unreported sums of money being transferred in and out of the campaign committee bank account, the OCE found that Rep. Santos's campaign committee expenditures contained several discrepancies that did not align with the campaign committee's FEC reports. Below, the OCE notes some representative examples of the discrepancies in the limited bank statements the OCE was provided. These examples further demonstrate the possibility that Rep. Santos used his campaign funds for his own personal benefit and ignored his campaign finance reporting obligations.
- 46. For example, in February 2022, the campaign committee FEC reports show two disbursements to Fogo de Chao in Orlando, Florida, a Brazilian steakhouse.<sup>45</sup> The disbursements were made on February 17, 2022, and February 25, 2022—for \$1,000 and \$1,576.98, respectively.<sup>46</sup> However, bank statements reflect only one transaction at the restaurant on February 17, 2022 for \$500.<sup>47</sup> Without cooperation from Rep. Santos or Nancy

<sup>&</sup>lt;sup>47</sup> Campaign Bank Statements (Exhibit 2 at 23-4827\_0085).

Subject to the Nondisclosure Provisions of H. Res. 895 of the 110th Congress as Amended

Marks, the OCE could not verify the reason for this inconsistency, and whether it was human error or an attempt to obscure the true nature of the related expenses.

- 47. The OCE also found that on February 20, 2022, in the same week, the campaign committee made a \$1,500 purchase at "MAX PETS" in Astoria, New York which was not reported to the FEC.<sup>48</sup>
- 48. Further, while reviewing and comparing campaign bank statements with FEC reports, the OCE found a pattern of unreported expenditures at restaurants, fast casual eateries, gas stations, and department stores that went unreported on FEC reports and may not have been for campaign purposes. For example, during the sample representative month of July 2022, the campaign committee bank statements reflect \$1,403.39 in unreported expenditures ranging from an \$8.50 purchase at Panera Bread to \$130.38 at Town Cellars Wines & Liquors in Manorville, New York.<sup>49</sup>
- 49. Similarly, in August 2022, the campaign debit card made \$1,696.25 in purchases that went unreported to the FEC.<sup>50</sup>
- 50. The facts as identified above are indicative of a lack of transparency in reporting and support a conclusion that campaign funds may have been used for personal use.
  - *iv.* <u>Repeated Campaign Committee Expenditures Totaling \$199.99 and Potential</u> <u>Recordkeeping Avoidance</u>
- 51. While disbursements over \$200 are subject to certain recordkeeping requirements for committees under the FEC's rules, House rules require more robust recordkeeping for campaigns so that all disbursements can be verified. Rep. Santos may have taken advantage of the FEC's \$200 threshold by repeatedly reporting disbursements valued at \$199.99. The OCE found that, in many cases, the \$199.99 reported amount may represent false accounting to avoid recordkeeping. Even so, Rep. Santos has additional obligations pursuant to House rules to verify the legitimacy of all expenditures.
- 52. In 2021, Rep. Santos's campaign committee reported 40 campaign disbursements valued between \$199 and \$200.<sup>51</sup> Of those 40 disbursements, 37 were for exactly \$199.99,<sup>52</sup> which is just one cent below the FEC requirement to maintain a receipt, canceled check or invoice.<sup>53</sup>
- 53. Many of the \$199.99 disbursements were for hotels, Ubers, and restaurants. Most notably, the campaign committee reported it spent \$199.99 on numerous occasions for the same