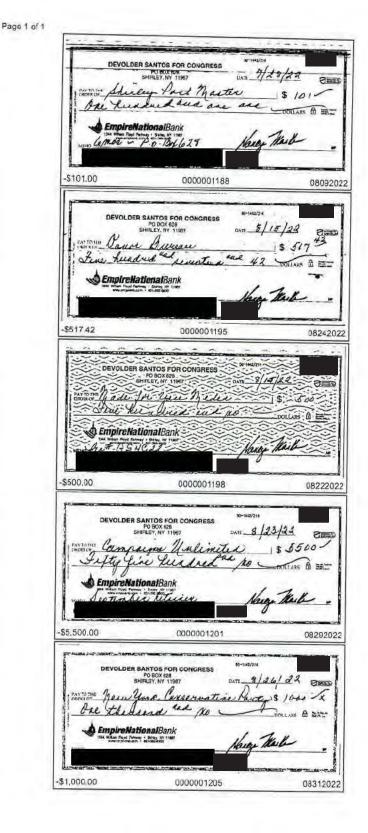

# A. Applicable Law, Rules, and Standards of Conduct

# 22. Federal Statutes

Under 18 U.S.C. § 1001, "[W]hoever... knowingly and willfully—

- (1) falsifies, conceals, or covers up by any trick, scheme, or device a material fact;
- (2) makes any materially false, fictitious, or fraudulent statement or representation; or
- (3) makes or uses any false writing or document knowing the same to contain any materially false, fictitious, or fraudulent statement or entry;

#### *Evidence of Potential Falsification of Campaign Committee Bank Statements* <u>*Produced to the OCE*</u>

- 35. During this review, the OCE requested campaign committee bank statements from Rep. Santos. Rep. Santos provided purportedly unaltered campaign committee bank statements from January 2022-December 2022. The OCE found a number of unusual transactions on the campaign committee bank statements that Rep. Santos produced to the OCE.<sup>38</sup> The manner in which these transactions were reported on the bank statements raised concerns that the documents may have been altered prior to being provided to OCE investigators as a means to obscure personal use of campaign funds. The OCE spoke informally with a customer service representative of the bank, who confirmed the unusual nature of the entries described below. Additionally, as further discussed in the next section, the OCE notes that the unusual entries frequently were not reported in the campaign committee's FEC filings as disbursements.
- 36. For instance, there were several transactions that included brief and informal descriptions such as a first and last name, with no further details or transaction reference codes or numbers.

| - 62.00 |                                                                                                       | 1 A 1 A 1 | \$820.57   | \$228,583.97 |
|---------|-------------------------------------------------------------------------------------------------------|-----------|------------|--------------|
|         | DBT Purchase EXXONMOBIL 97<br>EXXONMOBIL 97662 HUNTINGTON NY US<br>Seq#754767 Date 7/07/22 Time 10:09 | \$40.00-  |            | \$228,543.97 |
| 07/08   | Vernon Hill                                                                                           |           | \$5,800.00 | \$234,343.97 |
| 07/08   | REMOTE DEPOSIT                                                                                        |           | \$2,500.00 |              |
| 00100   | DEMOTE DESCRIPT                                                                                       |           | \$2,500.00 | \$236,843.97 |
| 07/08   | REMOTE DEPOSIT                                                                                        |           | \$175,00   | \$237,018.97 |

37. There were also transactions described as payroll taxes for campaign staffers, which included staffer nicknames and misspellings, raising further concerns of alteration of the records.

| and an influence of an end of the second |              | 42.00      | 4232,330,00  |
|------------------------------------------|--------------|------------|--------------|
| <br>10/28 WinRed WinRed 102              |              | \$4,065.58 | \$236,656.38 |
| 10/28 taxes Charley and Gaby             | \$3,666.50-  |            | \$232,989.88 |
| 10/28 PREFUND XFER-BATCH NAME: Payroll-  | \$14,224.26- |            | \$218,765.62 |
| 10/28 Julie Santos                       | \$2,671.48-  |            | \$216,094.14 |
| 10/28 REMOTE DEPOSIT                     |              | \$5,000.00 | \$221,094.14 |
| 10/28 REMOTE DEPOSIT                     |              | \$6,090.00 | \$227,184.14 |

<sup>&</sup>lt;sup>36</sup> Staffer 1 Transcript (Exhibit 1 at 23-4827 0028-0029,0032).

<sup>&</sup>lt;sup>37</sup> *Id*. (Exhibit 1 at 23-4827 0012-0013).

<sup>&</sup>lt;sup>38</sup> Flushing Bank Statement of Account, Devolder Santos for Congress ("Campaign Bank Statements"), January 1,

<sup>2022-</sup>December 31, 2022 (Exhibit 2 at 23-4827\_0079-0162).

Subject to the Nondisclosure Provisions of H. Res. 895 of the 110th Congress as Amended

|                                         |             | \$251.66    | \$131,724.57 |
|-----------------------------------------|-------------|-------------|--------------|
| 08/30 PREFUND XFER-BATCH NAME: Payroll- | \$5,484.78- |             | \$126,239.79 |
| 08/30 Charley 3 months taxes June, Jul  | \$8,476.98- |             |              |
| 08/30 REMOTE DEPOSIT                    | 44,0000     |             | \$117,762.81 |
|                                         |             | \$8,450.00  | \$126,212.81 |
| 08/30 REMOTE DEPOSIT                    |             | \$11,000.00 | \$137,212.81 |
|                                         |             |             |              |

38. Notably, on September 26, 2022, the campaign bank statements included a transaction labeled "balance \$3,800," which is unusual since the transaction was in fact, a deposit into the account for \$15,000.

| 09/26 WinRed WinRed 092 | \$1,523.16  | \$356,648.89 |
|-------------------------|-------------|--------------|
| 09/26 Balance \$3,800   | \$15,000.00 | \$371,648.89 |

- 39. The potential alteration of these documents produced to the OCE raises concerns about Rep. Santos's credibility, the veracity of the documents provided to the OCE, and the intent behind providing false documents to OCE investigators. The OCE made efforts to confirm the legitimacy of these transactions with Flushing Bank<sup>39</sup> by making a formal Request for Information ("RFI") for the bank statements in question. However, Flushing Bank refused to cooperate and cited inapplicable statutes and other privacy concerns that do not apply to Congress or duly authorized congressional investigations.
- 40. The OCE further notes that any effort to falsify, conceal, or cover up a material fact in records provided to the OCE could have criminal implications under the federal False Statement Act.<sup>40</sup>