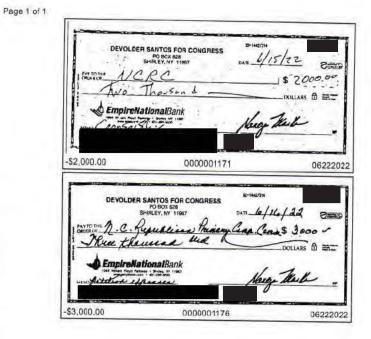

(4) for the reporting period and the calendar year (or election cycle, in the case of an authorized committee of a candidate for Federal office), the total amount of all disbursements, and all disbursements in the following categories:...

(D) for an authorized committee, repayment of loans made by or guaranteed by the candidate;  $\ldots$ 

(G) for an authorized committee, any other disbursements  $\ldots$  "

Under 18 U.S.C. § 1343, "Whoever, having devised or intending to devise any scheme or artifice to defraud, or for obtaining money or property by means of false or fraudulent pretenses, representations, or promises, transmits or causes to be transmitted by means of wire, radio, or television communication in interstate or foreign commerce, any writings, signs, signals, pictures, or sounds for the purpose of executing such scheme or artifice, shall be fined under this title or imprisoned not more than 20 years, or both."

#### a. <u>Unreported Transfers and Unidentified Deposits to and from the Campaign</u> <u>Bank Account</u>

- 42. As evidenced in the bank statements, Rep. Santos's campaign made several transfers and received multiple deposits that went unreported in FEC filings. For example, on January 24, 2022, there were two deposits totaling \$22,799 to the Flushing Bank campaign committee account from two unidentified accounts.<sup>42</sup> One day later, there were two transfers made from the Flushing Bank campaign committee account to two different unidentified accounts totaling \$25,000.<sup>43</sup> The OCE compared these deposits and transfers to the campaign committee's FEC reports and did not find any evidence that these transactions were reported.
- 43. Most notably, on November 29, 2022, the campaign bank account transferred \$20,000 to an account linked to Devolder LLC, which as discussed below, is Rep. Santos's personal business bearing his name.<sup>44</sup> However, there were no corresponding records of this transfer in the campaign committee's FEC filings. This unreported transfer of funds from the campaign committee to Rep. Santos's personal business is alarming and heightens concerns about misuse of campaign committee resources.
- 44. Despite requests, the OCE did not receive records of any of Rep. Santos's personal bank accounts, or a complete record of Devolder LLC or campaign committee bank statements. Thus, the OCE was unable to verify the purpose of the transfers and deposits. This activity calls into question the source of funds received by the campaign committee, as well as the recipient of large sums of unidentified and undisclosed campaign funds.