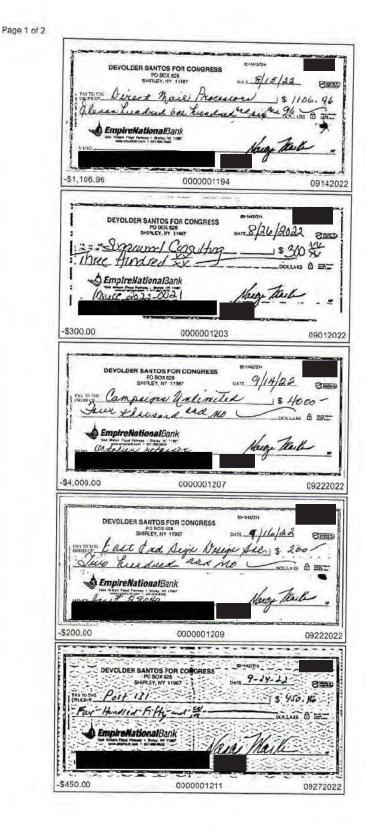

# A. Applicable Law, Rules, and Standards of Conduct

# 22. Federal Statutes

Under 18 U.S.C. § 1001, "[W]hoever... knowingly and willfully—

- (1) falsifies, conceals, or covers up by any trick, scheme, or device a material fact;
- (2) makes any materially false, fictitious, or fraudulent statement or representation; or
- (3) makes or uses any false writing or document knowing the same to contain any materially false, fictitious, or fraudulent statement or entry;

#### *Evidence of Potential Falsification of Campaign Committee Bank Statements* <u>*Produced to the OCE*</u>

- 35. During this review, the OCE requested campaign committee bank statements from Rep. Santos. Rep. Santos provided purportedly unaltered campaign committee bank statements from January 2022-December 2022. The OCE found a number of unusual transactions on the campaign committee bank statements that Rep. Santos produced to the OCE.<sup>38</sup> The manner in which these transactions were reported on the bank statements raised concerns that the documents may have been altered prior to being provided to OCE investigators as a means to obscure personal use of campaign funds. The OCE spoke informally with a customer service representative of the bank, who confirmed the unusual nature of the entries described below. Additionally, as further discussed in the next section, the OCE notes that the unusual entries frequently were not reported in the campaign committee's FEC filings as disbursements.
- 36. For instance, there were several transactions that included brief and informal descriptions such as a first and last name, with no further details or transaction reference codes or numbers.

| - 62.00 |                                                                                                       | 1 A 1 A 1 | \$820.57   | \$228,583.97 |
|---------|-------------------------------------------------------------------------------------------------------|-----------|------------|--------------|
|         | DBT Purchase EXXONMOBIL 97<br>EXXONMOBIL 97662 HUNTINGTON NY US<br>Seq#754767 Date 7/07/22 Time 10:09 | \$40.00-  |            | \$228,543.97 |
| 07/08   | Vernon Hill                                                                                           |           | \$5,800.00 | \$234,343.97 |
| 07/08   | REMOTE DEPOSIT                                                                                        |           | \$2,500.00 |              |
| 00100   | DEMOTE DESCRIPT                                                                                       |           | \$2,500.00 | \$236,843.97 |
| 07/08   | REMOTE DEPOSIT                                                                                        |           | \$175,00   | \$237,018.97 |

37. There were also transactions described as payroll taxes for campaign staffers, which included staffer nicknames and misspellings, raising further concerns of alteration of the records.

| and an influence of an end of the second |              | 42.00      | 4232,330,00  |
|------------------------------------------|--------------|------------|--------------|
| <br>10/28 WinRed WinRed 102              |              | \$4,065.58 | \$236,656.38 |
| 10/28 taxes Charley and Gaby             | \$3,666.50-  |            | \$232,989.88 |
| 10/28 PREFUND XFER-BATCH NAME: Payroll-  | \$14,224.26- |            | \$218,765.62 |
| 10/28 Julie Santos                       | \$2,671.48-  |            | \$216,094.14 |
| 10/28 REMOTE DEPOSIT                     |              | \$5,000.00 | \$221,094.14 |
| 10/28 REMOTE DEPOSIT                     |              | \$6,090.00 | \$227,184.14 |

<sup>&</sup>lt;sup>36</sup> Staffer 1 Transcript (Exhibit 1 at 23-4827 0028-0029,0032).

<sup>&</sup>lt;sup>37</sup> *Id*. (Exhibit 1 at 23-4827 0012-0013).

<sup>&</sup>lt;sup>38</sup> Flushing Bank Statement of Account, Devolder Santos for Congress ("Campaign Bank Statements"), January 1,

<sup>2022-</sup>December 31, 2022 (Exhibit 2 at 23-4827\_0079-0162).

Subject to the Nondisclosure Provisions of H. Res. 895 of the 110th Congress as Amended

|                                         |             | \$251.66    | \$131,724.57 |
|-----------------------------------------|-------------|-------------|--------------|
| 08/30 PREFUND XFER-BATCH NAME: Payroll- | \$5,484.78- |             | \$126,239.79 |
| 08/30 Charley 3 months taxes June, Jul  | \$8,476.98- |             |              |
| 08/30 REMOTE DEPOSIT                    | 44,0000     |             | \$117,762.81 |
|                                         |             | \$8,450.00  | \$126,212.81 |
| 08/30 REMOTE DEPOSIT                    |             | \$11,000.00 | \$137,212.81 |
|                                         |             |             |              |

38. Notably, on September 26, 2022, the campaign bank statements included a transaction labeled "balance \$3,800," which is unusual since the transaction was in fact, a deposit into the account for \$15,000.

| 09/26 WinRed WinRed 092 | \$1,523.16  | \$356,648.89 |
|-------------------------|-------------|--------------|
| 09/26 Balance \$3,800   | \$15,000.00 | \$371,648.89 |

- 39. The potential alteration of these documents produced to the OCE raises concerns about Rep. Santos's credibility, the veracity of the documents provided to the OCE, and the intent behind providing false documents to OCE investigators. The OCE made efforts to confirm the legitimacy of these transactions with Flushing Bank<sup>39</sup> by making a formal Request for Information ("RFI") for the bank statements in question. However, Flushing Bank refused to cooperate and cited inapplicable statutes and other privacy concerns that do not apply to Congress or duly authorized congressional investigations.
- 40. The OCE further notes that any effort to falsify, conceal, or cover up a material fact in records provided to the OCE could have criminal implications under the federal False Statement Act.<sup>40</sup>