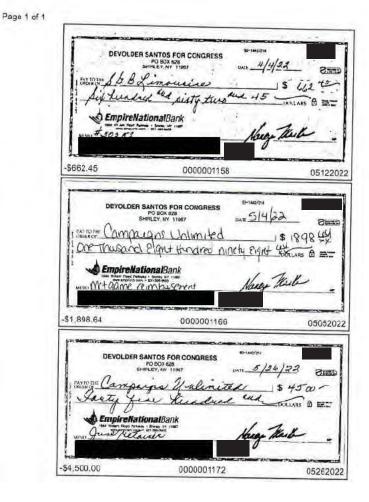

#### *Evidence of Potential Falsification of Campaign Committee Bank Statements* <u>*Produced to the OCE*</u>

- 35. During this review, the OCE requested campaign committee bank statements from Rep. Santos. Rep. Santos provided purportedly unaltered campaign committee bank statements from January 2022-December 2022. The OCE found a number of unusual transactions on the campaign committee bank statements that Rep. Santos produced to the OCE.<sup>38</sup> The manner in which these transactions were reported on the bank statements raised concerns that the documents may have been altered prior to being provided to OCE investigators as a means to obscure personal use of campaign funds. The OCE spoke informally with a customer service representative of the bank, who confirmed the unusual nature of the entries described below. Additionally, as further discussed in the next section, the OCE notes that the unusual entries frequently were not reported in the campaign committee's FEC filings as disbursements.
- 36. For instance, there were several transactions that included brief and informal descriptions such as a first and last name, with no further details or transaction reference codes or numbers.

| - 62.00 |                                                                                                       | 1 A 1 A 1 | \$820.57   | \$228,583.97 |
|---------|-------------------------------------------------------------------------------------------------------|-----------|------------|--------------|
|         | DBT Purchase EXXONMOBIL 97<br>EXXONMOBIL 97662 HUNTINGTON NY US<br>Seq#754767 Date 7/07/22 Time 10:09 | \$40.00-  |            | \$228,543.97 |
| 07/08   | Vernon Hill                                                                                           |           | \$5,800.00 | \$234,343.97 |
| 07/08   | REMOTE DEPOSIT                                                                                        |           | \$2,500.00 |              |
| 00100   | DEMOTE DESCRIPT                                                                                       |           | \$2,500.00 | \$236,843.97 |
| 07/08   | REMOTE DEPOSIT                                                                                        |           | \$175,00   | \$237,018.97 |

37. There were also transactions described as payroll taxes for campaign staffers, which included staffer nicknames and misspellings, raising further concerns of alteration of the records.

| and an influence of an end of the second |              | 42.00      | 4232,330,00  |
|------------------------------------------|--------------|------------|--------------|
| <br>10/28 WinRed WinRed 102              |              | \$4,065.58 | \$236,656.38 |
| 10/28 taxes Charley and Gaby             | \$3,666.50-  |            | \$232,989.88 |
| 10/28 PREFUND XFER-BATCH NAME: Payroll-  | \$14,224.26- |            | \$218,765.62 |
| 10/28 Julie Santos                       | \$2,671.48-  |            | \$216,094.14 |
| 10/28 REMOTE DEPOSIT                     |              | \$5,000.00 | \$221,094.14 |
| 10/28 REMOTE DEPOSIT                     |              | \$6,090.00 | \$227,184.14 |

38. Notably, on September 26, 2022, the campaign bank statements included a transaction labeled "balance \$3,800," which is unusual since the transaction was in fact, a deposit into the account for \$15,000.

| 09/26 WinRed WinRed 092 | \$1,523.16  | \$356,648.89 |
|-------------------------|-------------|--------------|
| 09/26 Balance \$3,800   | \$15,000.00 | \$371,648.89 |

- 39. The potential alteration of these documents produced to the OCE raises concerns about Rep. Santos's credibility, the veracity of the documents provided to the OCE, and the intent behind providing false documents to OCE investigators. The OCE made efforts to confirm the legitimacy of these transactions with Flushing Bank<sup>39</sup> by making a formal Request for Information ("RFI") for the bank statements in question. However, Flushing Bank refused to cooperate and cited inapplicable statutes and other privacy concerns that do not apply to Congress or duly authorized congressional investigations.
- 40. The OCE further notes that any effort to falsify, conceal, or cover up a material fact in records provided to the OCE could have criminal implications under the federal False Statement Act.<sup>40</sup>