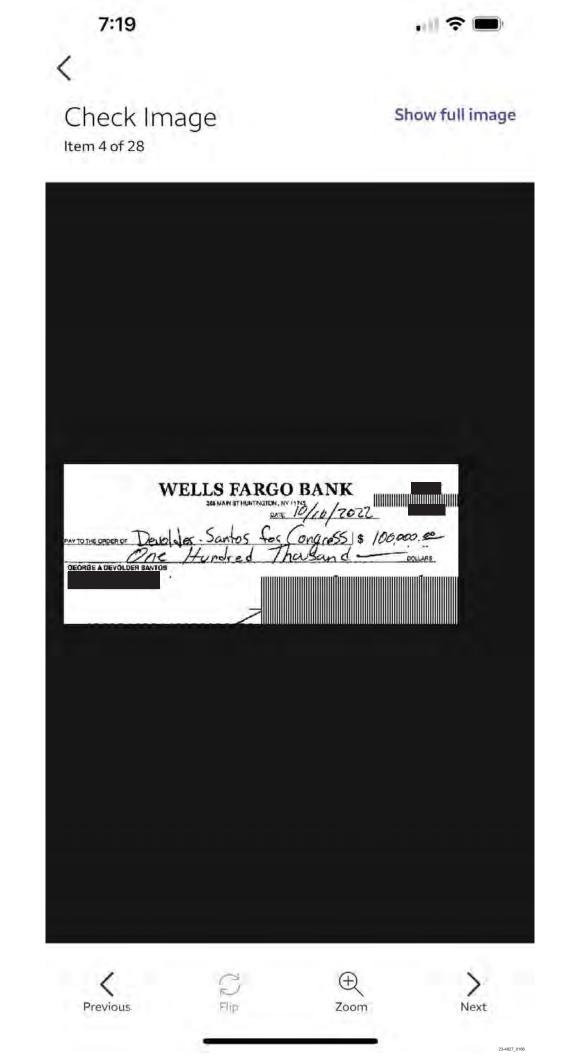

Subject to the Nondisclosure Provisions of H. Res. 895 of the 110th Congress as Amended

- 73. The campaign committee's bank statements include a \$125,000 "remote deposit" on October 26, 2022, which is consistent with the loan reported for that date.<sup>85</sup> However, there is no similar deposit in or around March 2022 for \$500,000.<sup>86</sup>
- 74. Additionally, the bank statements show the campaign committee had a \$85,616.14 balance at the end of March, which does not support the \$821,293.77 cash on hand reported by the campaign committee to the FEC for that period.<sup>87</sup> As discussed more fully below, based on Rep. Santos's 2021 personal income tax returns, he may not have been able to afford personally loaning his campaign committee \$80,000 in 2021.
- 75. The OCE notes that in each quarterly loan filing, Rep. Santos's campaign gave inconsistent accounts of the source of these loans. Boxes to indicate that the loans came from Rep. Santos's personal funds were checked in some places but not in other places. The most recent filings do not indicate where the money originated, if not from Rep. Santos personally. It is unclear whether these were deliberate amendments, or further evidence of careless record keeping and reporting.
- 76. Additionally, documents provided to the OCE by Rep. Santos were substantially different than the loans reported to the FEC. The OCE requested documents supporting all loans made to Rep. Santos's campaign. In response, Rep. Santos provided copies of three checks from his personal bank account to the campaign committee.<sup>88</sup> Below are the date(s) and amount(s) of each check:

| Date of Issue:     | Amount:   |
|--------------------|-----------|
| April 20, 2022     | \$100,000 |
| September 10, 2022 | \$300,000 |
| October 10, 2022   | \$100,000 |

- 77. None of the above loans were reported to the FEC or appeared connected to the \$125,000 or \$500,000 loans that were reported to the FEC.
- 78. On September 19, 2022, an unidentified deposit was made into the campaign committee bank account for \$300,000, simply identified as "deposit" on the campaign committee bank

statements.<sup>89</sup> It is possible this corresponded with the September 10, 2022 personal check; however, this amount was still never reported to the FEC. Additionally, there were no other corresponding deposits into the campaign bank account for the April 20, 2022 and October 10, 2022 checks. It is unclear into which account the rest of these checks were deposited.<sup>90</sup>