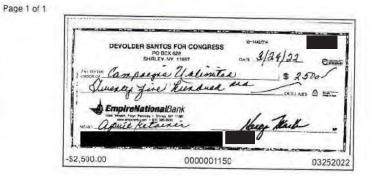

<sup>&</sup>lt;sup>29</sup> See Devolder-Santos for Congress, FEC Statement of Organization, filed October 2, 2019; Securities and Exchange Commission Rule 425 Filing, Flushing Financial Corp., File No. 001-33013.