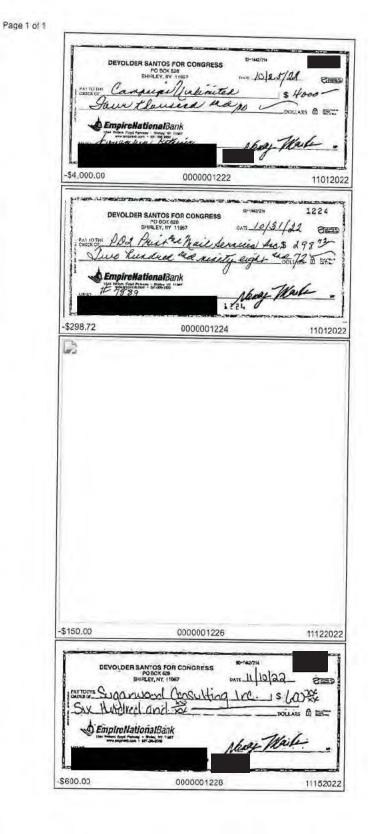

#### *iii.* <u>Inconsistencies Between FEC Reported Disbursements and Campaign Bank</u> <u>Statement Expenditures</u>

41. While reviewing campaign committee bank statements<sup>41</sup> and FEC filings for Rep. Santos's principal campaign committee, the OCE found evidence of misuse of campaign funds for personal use and a pattern of carelessness and inconsistent reporting of campaign disbursements. Below are representative examples of the inconsistencies between FEC reported disbursements and campaign bank statements.

#### a. <u>Unreported Transfers and Unidentified Deposits to and from the Campaign</u> <u>Bank Account</u>

- 42. As evidenced in the bank statements, Rep. Santos's campaign made several transfers and received multiple deposits that went unreported in FEC filings. For example, on January 24, 2022, there were two deposits totaling \$22,799 to the Flushing Bank campaign committee account from two unidentified accounts.<sup>42</sup> One day later, there were two transfers made from the Flushing Bank campaign committee account to two different unidentified accounts totaling \$25,000.<sup>43</sup> The OCE compared these deposits and transfers to the campaign committee's FEC reports and did not find any evidence that these transactions were reported.
- 43. Most notably, on November 29, 2022, the campaign bank account transferred \$20,000 to an account linked to Devolder LLC, which as discussed below, is Rep. Santos's personal business bearing his name.<sup>44</sup> However, there were no corresponding records of this transfer in the campaign committee's FEC filings. This unreported transfer of funds from the campaign committee to Rep. Santos's personal business is alarming and heightens concerns about misuse of campaign committee resources.
- 44. Despite requests, the OCE did not receive records of any of Rep. Santos's personal bank accounts, or a complete record of Devolder LLC or campaign committee bank statements. Thus, the OCE was unable to verify the purpose of the transfers and deposits. This activity calls into question the source of funds received by the campaign committee, as well as the recipient of large sums of unidentified and undisclosed campaign funds.

b. Campaign Expenditures not Reported as Disbursements to the FEC

- 45. In addition to patterns of large, unreported sums of money being transferred in and out of the campaign committee bank account, the OCE found that Rep. Santos's campaign committee expenditures contained several discrepancies that did not align with the campaign committee's FEC reports. Below, the OCE notes some representative examples of the discrepancies in the limited bank statements the OCE was provided. These examples further demonstrate the possibility that Rep. Santos used his campaign funds for his own personal benefit and ignored his campaign finance reporting obligations.
- 46. For example, in February 2022, the campaign committee FEC reports show two disbursements to Fogo de Chao in Orlando, Florida, a Brazilian steakhouse.<sup>45</sup> The disbursements were made on February 17, 2022, and February 25, 2022—for \$1,000 and \$1,576.98, respectively.<sup>46</sup> However, bank statements reflect only one transaction at the restaurant on February 17, 2022 for \$500.<sup>47</sup> Without cooperation from Rep. Santos or Nancy