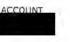

<sup>&</sup>lt;sup>29</sup> See Devolder-Santos for Congress, FEC Statement of Organization, filed October 2, 2019; Securities and Exchange Commission Rule 425 Filing, Flushing Financial Corp., File No. 001-33013.

Subject to the Nondisclosure Provisions of H. Res. 895 of the 110th Congress as Amended

- 73. The campaign committee's bank statements include a \$125,000 "remote deposit" on October 26, 2022, which is consistent with the loan reported for that date.<sup>85</sup> However, there is no similar deposit in or around March 2022 for \$500,000.<sup>86</sup>
- 74. Additionally, the bank statements show the campaign committee had a \$85,616.14 balance at the end of March, which does not support the \$821,293.77 cash on hand reported by the campaign committee to the FEC for that period.<sup>87</sup> As discussed more fully below, based on Rep. Santos's 2021 personal income tax returns, he may not have been able to afford personally loaning his campaign committee \$80,000 in 2021.
- 75. The OCE notes that in each quarterly loan filing, Rep. Santos's campaign gave inconsistent accounts of the source of these loans. Boxes to indicate that the loans came from Rep. Santos's personal funds were checked in some places but not in other places. The most recent filings do not indicate where the money originated, if not from Rep. Santos personally. It is unclear whether these were deliberate amendments, or further evidence of careless record keeping and reporting.
- 76. Additionally, documents provided to the OCE by Rep. Santos were substantially different than the loans reported to the FEC. The OCE requested documents supporting all loans made to Rep. Santos's campaign. In response, Rep. Santos provided copies of three checks from his personal bank account to the campaign committee.<sup>88</sup> Below are the date(s) and amount(s) of each check:

| Date of Issue:     | Amount:   |
|--------------------|-----------|
| April 20, 2022     | \$100,000 |
| September 10, 2022 | \$300,000 |
| October 10, 2022   | \$100,000 |

- 77. None of the above loans were reported to the FEC or appeared connected to the \$125,000 or \$500,000 loans that were reported to the FEC.
- 78. On September 19, 2022, an unidentified deposit was made into the campaign committee bank account for \$300,000, simply identified as "deposit" on the campaign committee bank

statements.<sup>89</sup> It is possible this corresponded with the September 10, 2022 personal check; however, this amount was still never reported to the FEC. Additionally, there were no other corresponding deposits into the campaign bank account for the April 20, 2022 and October 10, 2022 checks. It is unclear into which account the rest of these checks were deposited.<sup>90</sup>