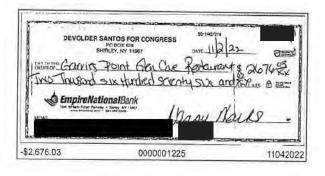

#### *iii.* <u>Inconsistencies Between FEC Reported Disbursements and Campaign Bank</u> <u>Statement Expenditures</u>

41. While reviewing campaign committee bank statements<sup>41</sup> and FEC filings for Rep. Santos's principal campaign committee, the OCE found evidence of misuse of campaign funds for personal use and a pattern of carelessness and inconsistent reporting of campaign disbursements. Below are representative examples of the inconsistencies between FEC reported disbursements and campaign bank statements.

#### a. <u>Unreported Transfers and Unidentified Deposits to and from the Campaign</u> <u>Bank Account</u>

- 42. As evidenced in the bank statements, Rep. Santos's campaign made several transfers and received multiple deposits that went unreported in FEC filings. For example, on January 24, 2022, there were two deposits totaling \$22,799 to the Flushing Bank campaign committee account from two unidentified accounts.<sup>42</sup> One day later, there were two transfers made from the Flushing Bank campaign committee account to two different unidentified accounts totaling \$25,000.<sup>43</sup> The OCE compared these deposits and transfers to the campaign committee's FEC reports and did not find any evidence that these transactions were reported.
- 43. Most notably, on November 29, 2022, the campaign bank account transferred \$20,000 to an account linked to Devolder LLC, which as discussed below, is Rep. Santos's personal business bearing his name.<sup>44</sup> However, there were no corresponding records of this transfer in the campaign committee's FEC filings. This unreported transfer of funds from the campaign committee to Rep. Santos's personal business is alarming and heightens concerns about misuse of campaign committee resources.
- 44. Despite requests, the OCE did not receive records of any of Rep. Santos's personal bank accounts, or a complete record of Devolder LLC or campaign committee bank statements. Thus, the OCE was unable to verify the purpose of the transfers and deposits. This activity calls into question the source of funds received by the campaign committee, as well as the recipient of large sums of unidentified and undisclosed campaign funds.

b. Campaign Expenditures not Reported as Disbursements to the FEC

- 45. In addition to patterns of large, unreported sums of money being transferred in and out of the campaign committee bank account, the OCE found that Rep. Santos's campaign committee expenditures contained several discrepancies that did not align with the campaign committee's FEC reports. Below, the OCE notes some representative examples of the discrepancies in the limited bank statements the OCE was provided. These examples further demonstrate the possibility that Rep. Santos used his campaign funds for his own personal benefit and ignored his campaign finance reporting obligations.
- 46. For example, in February 2022, the campaign committee FEC reports show two disbursements to Fogo de Chao in Orlando, Florida, a Brazilian steakhouse.<sup>45</sup> The disbursements were made on February 17, 2022, and February 25, 2022—for \$1,000 and \$1,576.98, respectively.<sup>46</sup> However, bank statements reflect only one transaction at the restaurant on February 17, 2022 for \$500.<sup>47</sup> Without cooperation from Rep. Santos or Nancy