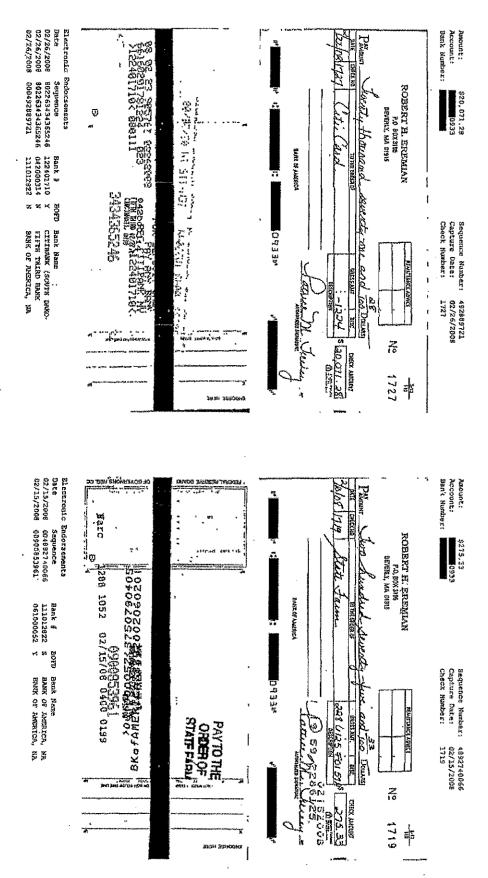

#### Providing Care for Children

- 42. Mrs. Tierney stated in the trial of Daniel Eremian, that she took care of Robert Eremian's children when he moved to Antigua. Her attorney stated during her sentencing hearing that Mrs. Tierney cared for her nieces and nephews when her brother "left the three of them up here in Massachusetts really in the care of a nanny. The estranged mother, their mother, Mr. Eremian's estranged wife, lives in Florida with very serious, historically [sic], drug and alcohol problems. She's been in and out of rehab. There was nobody who was caring for them. So [Mrs. Tierney] was, if you will, the surrogate mother. You know checking on them, buying them their clothes, paying the credit card bills, taking care of the house in Lynnfield. The surrogate mother is a surrogate of the house in Lynnfield.
- 43. Mrs. Tierney stated that she used her brother's bank account to pay for all of their expenses and the house expenses of their home in Lynnfield, Massachusetts.<sup>36</sup> These expenses included checks she drafted to pay for the school tuition of the children.<sup>37</sup>
- 44. Mrs. Tierney also routinely transferred money from her brother's bank account to a bank account that she shared with the nanny of her brother's children.<sup>38</sup> Mrs. Tierney used this account with the nanny to pay for expenses for the children.<sup>39</sup>

#### Providing Care for Mother

45. Mrs. Tierney stated that another task that she did for her brother was to take care of their ailing mother. 40 According to her trial transcript, Mrs. Tierney was "waiting hand and