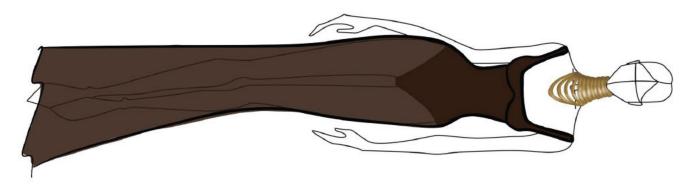

resonate with you.

the fashion conversation directly? How have

COE.OCASIO-CORTEZ.009524

hardware made from melted down padlocks into beautiful beautiful hand dyed silk fringe, paper crafted odes to Puerto Rico's national flower, the Flor de Maga, Brass jewelry, wooden sequins and hand appliqued beads ... in We are designing with handcarved wood from Kenya, the Bronx, of course.

hand carved wooden straps and hand woven silk fringe train

an adornment of a handmade Flor De Maga, Puerto Rico's national flower

cotton and silk woven together by hand in traditional macrame to create a full length gown