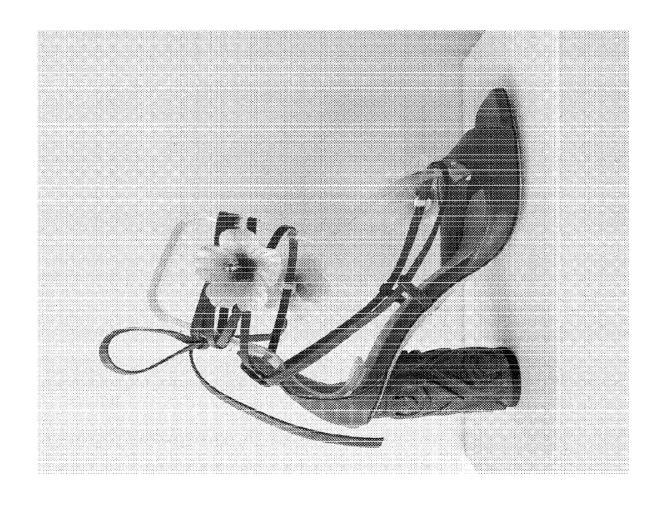

## EXHIBIT 9

| BROTHER VELLIES                                                             |                                                                                                                            |          | EOR |    |      |    |    |       |                                                              |
|-----------------------------------------------------------------------------|----------------------------------------------------------------------------------------------------------------------------|----------|-----|----|------|----|----|-------|--------------------------------------------------------------|
| eD# 5                                                                       | COLOBINAN                                                                                                                  | 26       | 27  | 20 | SIZE | 40 | 41 | TOTAL | FOR                                                          |
| STYLE Flor de Maga Pump OTK - THIGH HIGH LA Handcarry On 9/10               | colorway  clear pvc tomato nappa handmade paper flowers: pink or red. will choose color when we receive flowers            | 36       | 37  | 1  | 39   | 40 | 41 | 1     | AOC                                                          |
| SHIPPED 9/6                                                                 | Clear PVC<br>Rose Gold Metallic Nappa                                                                                      |          |     | 1  |      |    |    | 1     | AOC                                                          |
| Globe Sandal Metal OTK - THIGH HIGH LA Handcarry on 9/10                    | Gold speccio all over<br>Globe- gold to match<br>speccio                                                                   |          |     | 1  |      | 1  | 1  | 3     | AOC - 38<br>- 40,41                                          |
| Globe Sandal Wood OTK - THIGH HIGH L ON 9/10  Handcarry                     | Eartha Suede Straps<br>Whiskey Croc insole &<br>Heel<br>Globe- wood                                                        |          |     |    |      |    | 1  | 1     | place holder for<br>last minute<br>requests or<br>afterparty |
| Globe Sandal Wood OTK - THIGH HIGH LA Handcarry on 9/10                     | Maya Suede Straps<br>Whiskey Croc insole &<br>Heel<br>Globe- wood                                                          |          |     |    | 1    |    |    | 1     |                                                              |
| Logo Heel  Handcarry  on 9/10                                               | Gold Nappa Hw: match oilginal bangles color beads I strap, logo hardware at front, logo lace ends w wood bead Heel: Wood   |          |     |    | 2    |    |    | 2     |                                                              |
| Logo Heel Handcarry On 9/10                                                 | Purple Nappa HW: match original bangles color beadt t-strap, logo hardware at front, logo lace ends w wood bead Heel: Wood |          |     |    |      | 1  |    | 1     |                                                              |
| Logo Heel On 9/10  Handcarry                                                | White Nappa HW: match original bangles color beads t-stayl, logo hardware at front, logo lace ends w wood bead Heel: Wood  |          |     |    |      | 1  |    | 1     |                                                              |
| Flor de Maga Sandal Wood Logo Heel OTK - THIGH HIGH LACES Handcarry on 9/10 | tomato nappa<br>handmade paper flowers:<br>pink or red. will choose color<br>when we receive flowers                       |          |     | 1  |      |    |    | 1     | AOC                                                          |
| Flor de Maga Sandal Wood Logo Heel OTK - THIGH HIGH LACES Handcarry on 9/10 | white nappa<br>handmade paper flowers:<br>white                                                                            |          |     |    |      | 1  |    | 1     |                                                              |
| Flor de Maga Sandal Wood Logo Heel OTK - THIGH HIGH LACES Handcarry on 9/10 | purple nappa<br>handmade paper flowers:<br>white w purple degrade<br>center                                                |          |     |    |      | 1  |    | 1     |                                                              |
|                                                                             |                                                                                                                            | MET GALA |     |    |      |    |    |       |                                                              |
| BROTHER VELLIES                                                             |                                                                                                                            |          | FOR |    |      |    |    |       |                                                              |

| BROTHER VELLIES                                                              | BROTHER VELLIES                                                                                                            |    |    | MET GALA |            |    |    |       |                                                              |
|------------------------------------------------------------------------------|----------------------------------------------------------------------------------------------------------------------------|----|----|----------|------------|----|----|-------|--------------------------------------------------------------|
| STYLE                                                                        | COLORWAY                                                                                                                   | 36 | 37 | 38       | SIZE<br>39 | 40 | 41 | TOTAL | FOR                                                          |
| Flor de Maga Pump<br>OTK - THIGH HIGH LA<br>On 9/10  Handcarry               | clear pvc<br>tomato nappa<br>handmade paper flowers:<br>pink or red. will choose<br>color when we receive<br>flowers       | 30 | 37 | 1        | 33         | 40 | 41 | 1     | AOC                                                          |
| SHIPPED 9/6                                                                  | Clear PVC<br>Rose Gold Metallic Nappa                                                                                      |    |    | 1        |            |    |    | 1     | AOC                                                          |
| Globe Sandal Metal OTK - THIGH HIGH LA Handcarry on 9/10                     | Gold speccio all over<br>Globe-gold to match<br>speccio                                                                    |    |    | 1        |            | 1  | 1  | 3     | AOC - 38<br>- 40,41                                          |
| Globe Sandal Wood OTK - THIGH HIGH L  Handcarry on 9/10                      | Eartha Suede Straps<br>Whiskey Croc insole &<br>Heel<br>Globe- wood                                                        |    |    |          |            |    | 1  | 1     | place holder for<br>last minute<br>requests or<br>afterparty |
| Globe Sandal Wood OTK - THIGH HIGH LA Handcarry on 9/10                      | Maya Suede Straps<br>Whiskey Croc insole &<br>Heel<br>Globe- wood                                                          |    |    |          | 1          |    |    | 1     |                                                              |
| on 9/10 Handcarry                                                            | Gold Nappa Hw: match original bangles color beads 1-strap, logo hardware at front, logo lace ends w wood bead Heel: Wood   |    |    |          | 2          |    |    | 2     |                                                              |
| Logo Heel  Handcarry on 9/10                                                 | Purple Nappa HW: match original bangles color beads t-strap, logo hardware at front, logo lace ends w wood bead Heel: Wood |    |    |          |            | 1  |    | 1     | £                                                            |
| Logo Heel On 9/10 Handcarry                                                  | White Nappa HW: match original bangles color beads 1-tary, logo hardware at front, logo lace ends w wood bead Heel: Wood   |    |    |          |            | 1  |    | 1     |                                                              |
| Flor de Maga Sandal Wood Logo Heel OTK - THIGH HIGH LACES Handcarry on 9/10  | tomato nappa<br>handmade paper flowers:<br>pink or red. will choose color<br>when we receive flowers                       |    |    | 1        |            |    |    | 1     | AOC                                                          |
| Flor de Maga Sandal<br>Wood Logo Heel<br>OTK - THIGH HIGH LACES<br>Handcarry | white nappa<br>handmade paper flowers:<br>white                                                                            |    |    |          |            | 1  |    | 1     |                                                              |
| Flor de Maga Sandal<br>Wood Logo Heel<br>OTK - THIGH HIGH LACES<br>Handcarry | purple nappa<br>handmade paper flowers:<br>white w purple degrade<br>center                                                |    |    |          |            | 1  |    | 1     |                                                              |
| BROTHER VELLIES                                                              |                                                                                                                            |    |    | ٨        | NET GAL    | Α  |    |       | EOD                                                          |
|                                                                              | 1                                                                                                                          |    |    |          | SIZE       |    |    | TOTAL | FOR                                                          |