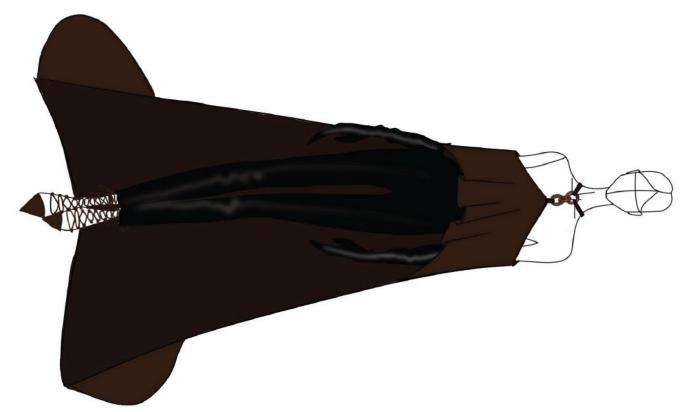

resonate with you.

the fashion conversation directly? How have

COE.OCASIO-CORTEZ.009524

hardware made from melted down padlocks into beautiful beautiful hand dyed silk fringe, paper crafted odes to Puerto Rico's national flower, the Flor de Maga, Brass jewelry, wooden sequins and hand appliqued beads ... in We are designing with handcarved wood from Kenya, the Bronx, of course.

hand carved wooden straps and hand woven silk fringe train

an adornment of a handmade Flor De Maga, Puerto Rico's national flower

cotton and silk woven together by hand in traditional macrame to create a full length gown

Hand embroidered stripes of gold bugle beads on an espresso chiffon, can be cut more modestly

Black tweed, redesigning a classic fashion staple and ensemble for progressive women of color, women of the future

melted down and fashioned into beautiful draping on the waist or neck. Presented on a classic, purposefully constructed black gown.

Repurposed brass

Hand carved wooden pieces interconnected to form this skirt

tiered fringe
or without,
subtly
hand-beaded
black scarf and
vintage black
round buttons

An off the shoulder cape, suspended by carved wood