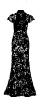

resonate with you.

the fashion conversation directly? How have

COE.OCASIO-CORTEZ.009524

hardware made from melted down padlocks into beautiful beautiful hand dyed silk fringe, paper crafted odes to Puerto Rico's national flower, the Flor de Maga, Brass jewelry, wooden sequins and hand appliqued beads ... in We are designing with handcarved wood from Kenya, the Bronx, of course.

hand carved wooden straps and hand woven silk fringe train

an adornment of a handmade Flor De Maga, Puerto Rico's national flower

cotton and silk woven together by hand in traditional macrame to create a full length gown

Hand embroidered stripes of gold bugle beads on an espresso chiffon, can be cut more modestly

Black tweed, redesigning a classic fashion staple and ensemble for progressive women of color, women of the future

melted down and fashioned into beautiful draping on the waist or neck. Presented on a classic, purposefully constructed black gown.

Repurposed brass

Hand carved wooden pieces interconnected to form this skirt

tiered fringe
or without,
subtly
hand-beaded
black scarf and
vintage black
round buttons

An off the shoulder cape, suspended by carved wood