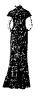

resonate with you.

the fashion conversation directly? How have

COE.OCASIO-CORTEZ.009524

hardware made from melted down padlocks into beautiful beautiful hand dyed silk fringe, paper crafted odes to Puerto Rico's national flower, the Flor de Maga, Brass jewelry, wooden sequins and hand appliqued beads ... in We are designing with handcarved wood from Kenya, the Bronx, of course.

hand carved wooden straps and hand woven silk fringe train

an adornment of a handmade Flor De Maga, Puerto Rico's national flower

cotton and silk woven together by hand in traditional macrame to create a full length gown

Hand embroidered stripes of gold bugle beads on an espresso chiffon, can be cut more modestly

Black tweed, redesigning a classic fashion staple and ensemble for progressive women of color, women of the future

melted down and fashioned into beautiful draping on the waist or neck. Presented on a classic, purposefully constructed black gown.

Repurposed brass

Hand carved wooden pieces interconnected to form this skirt

tiered fringe
or without,
subtly
hand-beaded
black scarf and
vintage black
round buttons

An off the shoulder cape, suspended by carved wood