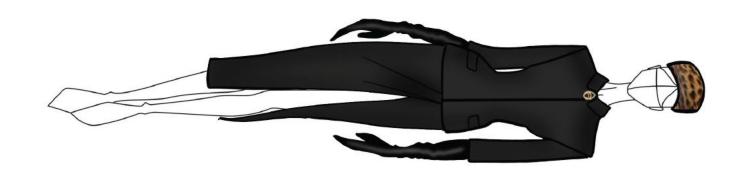

Hand embroidered stripes of gold bugle beads on an espresso chiffon, can be cut more modestly

Black tweed, redesigning a classic fashion staple and ensemble for progressive women of color, women of the future

melted down and fashioned into beautiful draping on the waist or neck. Presented on a classic, purposefully constructed black gown.

Repurposed brass

Hand carved wooden pieces interconnected to form this skirt