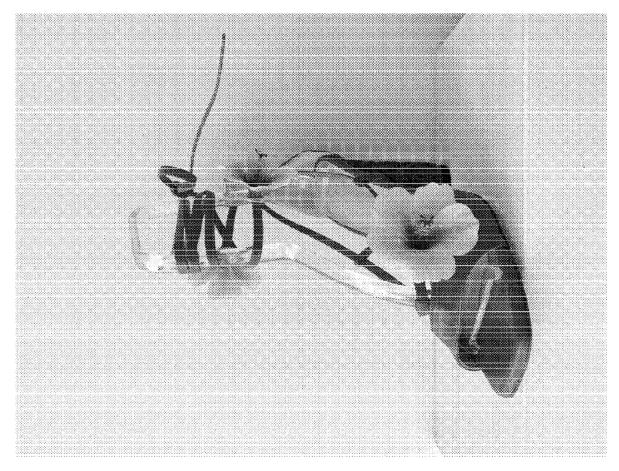

## EXHIBIT 9

| BROTHER VELLIES                                                             |                                                                                                                            |          | EOR |    |      |    |    |       |                                                              |
|-----------------------------------------------------------------------------|----------------------------------------------------------------------------------------------------------------------------|----------|-----|----|------|----|----|-------|--------------------------------------------------------------|
| eD# 5                                                                       | COLOBINAN                                                                                                                  | 26       | 27  | 20 | SIZE | 40 | 41 | TOTAL | FOR                                                          |
| STYLE Flor de Maga Pump OTK - THIGH HIGH LA Handcarry On 9/10               | colorway  clear pvc tomato nappa handmade paper flowers: pink or red. will choose color when we receive flowers            | 36       | 37  | 1  | 39   | 40 | 41 | 1     | AOC                                                          |
| SHIPPED 9/6                                                                 | Clear PVC<br>Rose Gold Metallic Nappa                                                                                      |          |     | 1  |      |    |    | 1     | AOC                                                          |
| Globe Sandal Metal OTK - THIGH HIGH LA Handcarry on 9/10                    | Gold speccio all over<br>Globe- gold to match<br>speccio                                                                   |          |     | 1  |      | 1  | 1  | 3     | AOC - 38<br>- 40,41                                          |
| Globe Sandal Wood OTK - THIGH HIGH L ON 9/10  Handcarry                     | Eartha Suede Straps<br>Whiskey Croc insole &<br>Heel<br>Globe- wood                                                        |          |     |    |      |    | 1  | 1     | place holder for<br>last minute<br>requests or<br>afterparty |
| Globe Sandal Wood OTK - THIGH HIGH LA Handcarry on 9/10                     | Maya Suede Straps<br>Whiskey Croc insole &<br>Heel<br>Globe- wood                                                          |          |     |    | 1    |    |    | 1     |                                                              |
| Logo Heel  Handcarry  on 9/10                                               | Gold Nappa Hw: match oilginal bangles color beads I strap, logo hardware at front, logo lace ends w wood bead Heel: Wood   |          |     |    | 2    |    |    | 2     |                                                              |
| Logo Heel Handcarry On 9/10                                                 | Purple Nappa HW: match original bangles color beadt t-strap, logo hardware at front, logo lace ends w wood bead Heel: Wood |          |     |    |      | 1  |    | 1     |                                                              |
| Logo Heel On 9/10  Handcarry                                                | White Nappa HW: match original bangles color beads t-stayl, logo hardware at front, logo lace ends w wood bead Heel: Wood  |          |     |    |      | 1  |    | 1     |                                                              |
| Flor de Maga Sandal Wood Logo Heel OTK - THIGH HIGH LACES Handcarry on 9/10 | tomato nappa<br>handmade paper flowers:<br>pink or red. will choose color<br>when we receive flowers                       |          |     | 1  |      |    |    | 1     | AOC                                                          |
| Flor de Maga Sandal Wood Logo Heel OTK - THIGH HIGH LACES Handcarry on 9/10 | white nappa<br>handmade paper flowers:<br>white                                                                            |          |     |    |      | 1  |    | 1     |                                                              |
| Flor de Maga Sandal Wood Logo Heel OTK - THIGH HIGH LACES Handcarry on 9/10 | purple nappa<br>handmade paper flowers:<br>white w purple degrade<br>center                                                |          |     |    |      | 1  |    | 1     |                                                              |
|                                                                             |                                                                                                                            | MET GALA |     |    |      |    |    |       |                                                              |
| BROTHER VELLIES                                                             |                                                                                                                            |          | FOR |    |      |    |    |       |                                                              |

| BROTHER VELLIES                                                              | BROTHER VELLIES                                                                                                            |    |    | MET GALA |            |    |    |       |                                                              |
|------------------------------------------------------------------------------|----------------------------------------------------------------------------------------------------------------------------|----|----|----------|------------|----|----|-------|--------------------------------------------------------------|
| STYLE                                                                        | COLORWAY                                                                                                                   | 36 | 37 | 38       | SIZE<br>39 | 40 | 41 | TOTAL | FOR                                                          |
| Flor de Maga Pump<br>OTK - THIGH HIGH LA<br>On 9/10  Handcarry               | clear pvc<br>tomato nappa<br>handmade paper flowers:<br>pink or red. will choose<br>color when we receive<br>flowers       | 30 | 37 | 1        | 33         | 40 | 41 | 1     | AOC                                                          |
| SHIPPED 9/6                                                                  | Clear PVC<br>Rose Gold Metallic Nappa                                                                                      |    |    | 1        |            |    |    | 1     | AOC                                                          |
| Globe Sandal Metal OTK - THIGH HIGH LA Handcarry on 9/10                     | Gold speccio all over<br>Globe-gold to match<br>speccio                                                                    |    |    | 1        |            | 1  | 1  | 3     | AOC - 38<br>- 40,41                                          |
| Globe Sandal Wood OTK - THIGH HIGH L  Handcarry on 9/10                      | Eartha Suede Straps<br>Whiskey Croc insole &<br>Heel<br>Globe- wood                                                        |    |    |          |            |    | 1  | 1     | place holder for<br>last minute<br>requests or<br>afterparty |
| Globe Sandal Wood OTK - THIGH HIGH LA Handcarry on 9/10                      | Maya Suede Straps<br>Whiskey Croc insole &<br>Heel<br>Globe- wood                                                          |    |    |          | 1          |    |    | 1     |                                                              |
| on 9/10 Handcarry                                                            | Gold Nappa Hw: match original bangles color beads 1-strap, logo hardware at front, logo lace ends w wood bead Heel: Wood   |    |    |          | 2          |    |    | 2     |                                                              |
| Logo Heel  Handcarry on 9/10                                                 | Purple Nappa HW: match original bangles color beads t-strap, logo hardware at front, logo lace ends w wood bead Heel: Wood |    |    |          |            | 1  |    | 1     | £                                                            |
| Logo Heel On 9/10 Handcarry                                                  | White Nappa HW: match original bangles color beads 1-tary, logo hardware at front, logo lace ends w wood bead Heel: Wood   |    |    |          |            | 1  |    | 1     |                                                              |
| Flor de Maga Sandal Wood Logo Heel OTK - THIGH HIGH LACES Handcarry on 9/10  | tomato nappa<br>handmade paper flowers:<br>pink or red. will choose color<br>when we receive flowers                       |    |    | 1        |            |    |    | 1     | AOC                                                          |
| Flor de Maga Sandal<br>Wood Logo Heel<br>OTK - THIGH HIGH LACES<br>Handcarry | white nappa<br>handmade paper flowers:<br>white                                                                            |    |    |          |            | 1  |    | 1     |                                                              |
| Flor de Maga Sandal<br>Wood Logo Heel<br>OTK - THIGH HIGH LACES<br>Handcarry | purple nappa<br>handmade paper flowers:<br>white w purple degrade<br>center                                                |    |    |          |            | 1  |    | 1     |                                                              |
| BROTHER VELLIES                                                              |                                                                                                                            |    |    | ٨        | NET GAL    | Α  |    |       | EOD                                                          |
|                                                                              | 1                                                                                                                          |    |    |          | SIZE       |    |    | TOTAL | FOR                                                          |