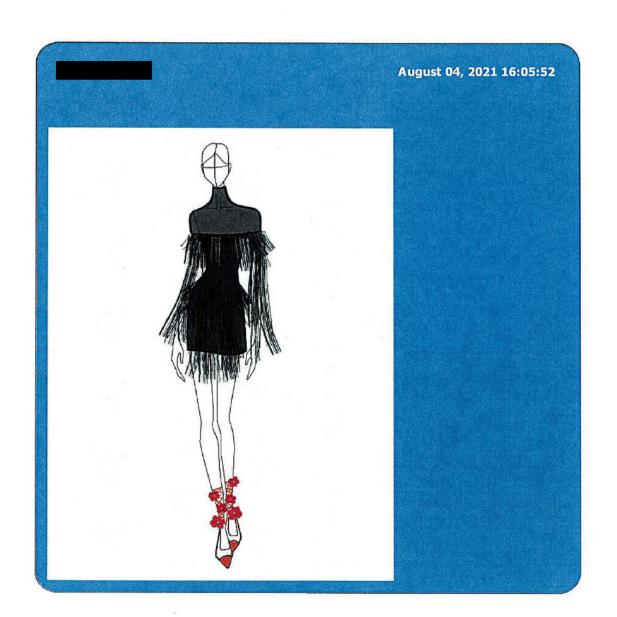

@gmail.com

August 04, 2021 12:18:26

Maybe we try the tuxedo top and have that turn into a fringe

August 04, 2021 12:18:34

Liked "Maybe we try the tuxedo top and have that turn into a fringe"

@gmail.com August 04, 2021 12:18:52

A hybrid of the Emma stone and this

August 04, 2021 12:19:02

Liked "A hybrid of the Emma stone and this"

Maybe this also turns into fringe on the bottom

@gmail.com

August 04, 2021 12:41:27

The last might be more of a layered tom for/gucci fringe

August 04, 2021 12:42:23

Liked "Maybe this also turns into fringe on the bottom "

@gmail.com

August 04, 2021 12:42:40

Maybe a bit shorter on the fringe?

@gmail.com

August 04, 2021 12:47:15

Hmmm this is getting good! Maybe its string fringe and not straps after all

@gmail.com August 04, 2021 12:56:17

This is really nice August 04, 2021 12:56:33

Probably my favorite so far

Do you have any experience with hardware? I'd want to sketch that out and send to Italy asap

Pgmail.com
August 04, 2021 12:57:44

Can we also try a shorter version of this?

August 04, 2021 12:58:03

No I don't unfortunately

@gmail.com August 04, 2021 12:58:12
All good!

@gmail.com

August 04, 2021 13:08:29

Would love to think about some of the other options I sent you that are fringed. How we can inc orporate color, texture, artisan work to make it feel more brother Vellies