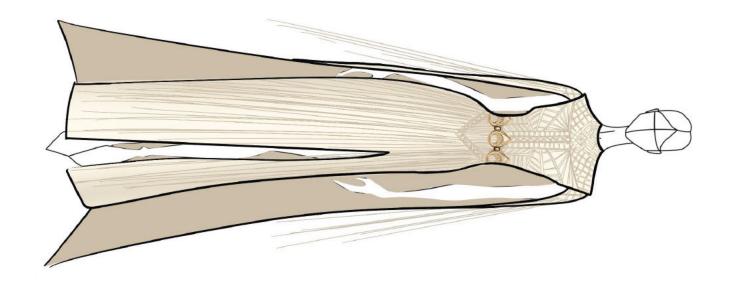

resonate with you.

the fashion conversation directly? How have

COE.OCASIO-CORTEZ.009524

hardware made from melted down padlocks into beautiful beautiful hand dyed silk fringe, paper crafted odes to Puerto Rico's national flower, the Flor de Maga, Brass jewelry, wooden sequins and hand appliqued beads ... in We are designing with handcarved wood from Kenya, the Bronx, of course.

hand carved wooden straps and hand woven silk fringe train

an adornment of a handmade Flor De Maga, Puerto Rico's national flower

cotton and silk woven together by hand in traditional macrame to create a full length gown