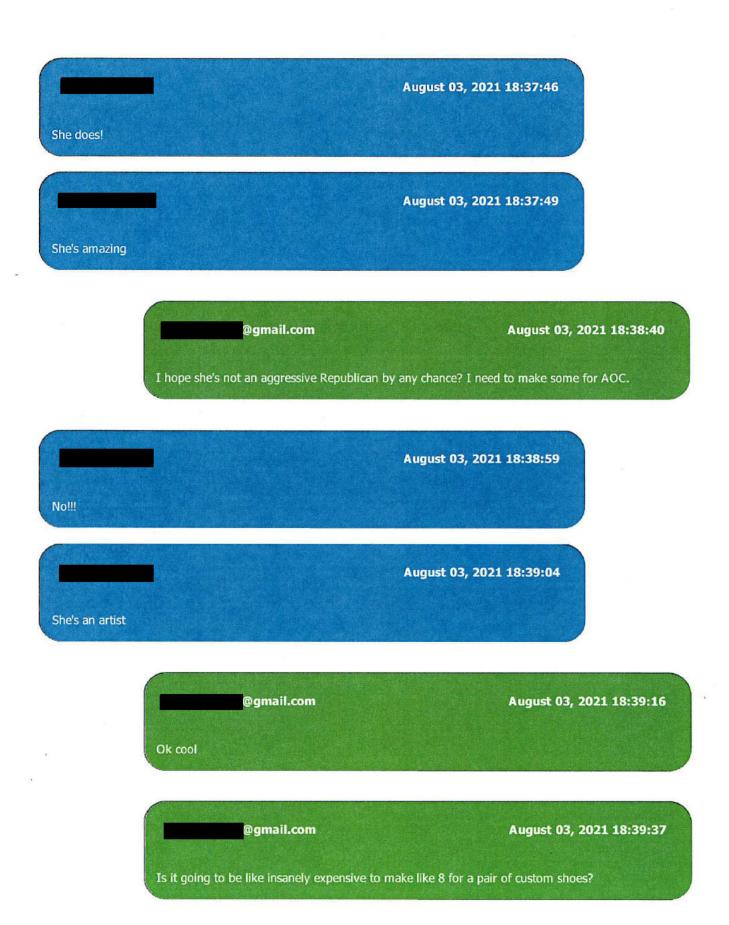

## EXHIBIT 8

| @gmail.com                                  | August 03, 2021 18:37:35 |
|---------------------------------------------|--------------------------|
| might need a few special ones for a project |                          |

Yes!

August 03, 2021 20:08:01 No not at all August 03, 2021 20:08:08 Whats your budget? @gmail.com August 03, 2021 21:28:32 I don't know really. We are making 10 shoe options, this is for one. @gmail.com August 03, 2021 21:28:56 What I typically spend on shoe samples will likely be less than she wants/needs August 03, 2021 21:29:08 It's a cool opportunity August 03, 2021 21:31:26 So it's eight flowers? @gmail.com August 03, 2021 23:15:41 I'm not sure we haven't totally finished sketching yet. I'd probably ask her to try 3 different types

of flowers and then go from there. Decide how many and the sizes of each

| August 03, 2021 23:16:09               |
|----------------------------------------|
| August 03, 2021 23:16:44  ning further |
| August 03, 2021 23:17:00               |
| August 03, 2021 23:17:07               |
| August 03, 2021 23:17:15               |
| August 03, 2021 23:17:21               |
|                                        |

August 03, 2021 23:21:23

She's also an artist and can scratch some stuff for you

August 03, 2021 23:21:28

Sketch