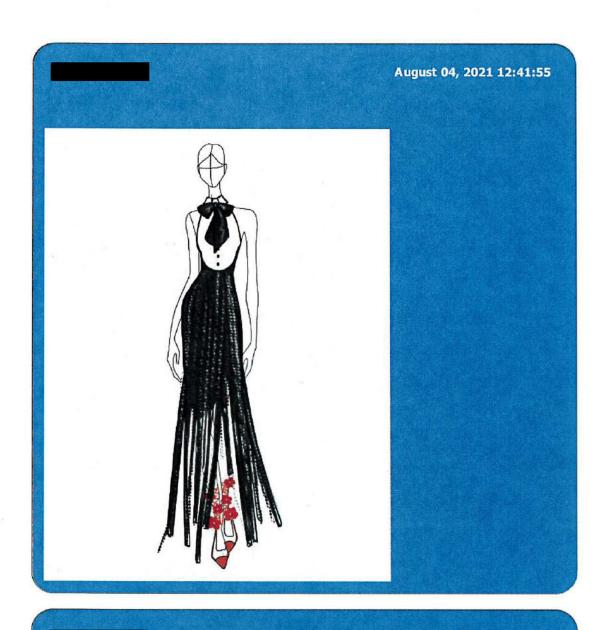

@gmail.com

August 04, 2021 12:18:26

Maybe we try the tuxedo top and have that turn into a fringe

August 04, 2021 12:18:34

Liked "Maybe we try the tuxedo top and have that turn into a fringe"

@gmail.com August 04, 2021 12:18:52

A hybrid of the Emma stone and this

August 04, 2021 12:19:02

Liked "A hybrid of the Emma stone and this"

Maybe this also turns into fringe on the bottom

@gmail.com

August 04, 2021 12:41:27

The last might be more of a layered tom for/gucci fringe

August 04, 2021 12:42:23

Liked "Maybe this also turns into fringe on the bottom "

@gmail.com

August 04, 2021 12:42:40

Maybe a bit shorter on the fringe?

@gmail.com

August 04, 2021 12:47:15

Hmmm this is getting good! Maybe its string fringe and not straps after all