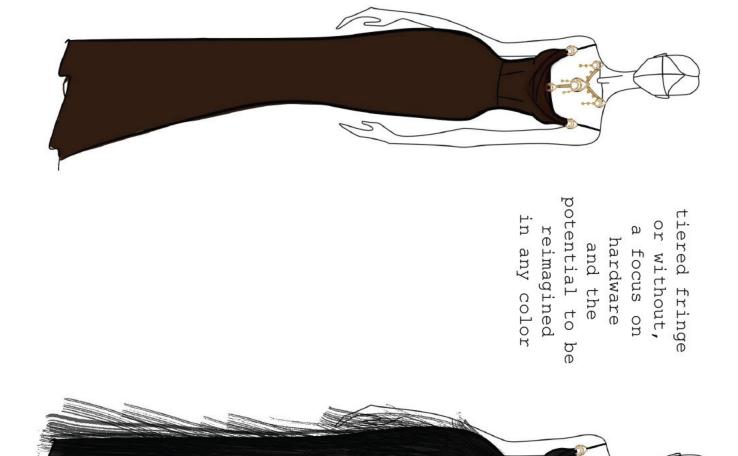

resonate with you.

the fashion conversation directly? How have

COE.OCASIO-CORTEZ.009524

hardware made from melted down padlocks into beautiful beautiful hand dyed silk fringe, paper crafted odes to Puerto Rico's national flower, the Flor de Maga, Brass jewelry, wooden sequins and hand appliqued beads ... in We are designing with handcarved wood from Kenya, the Bronx, of course.

hand carved wooden straps and hand woven silk fringe train

an adornment of a handmade Flor De Maga, Puerto Rico's national flower

cotton and silk woven together by hand in traditional macrame to create a full length gown

Hand embroidered stripes of gold bugle beads on an espresso chiffon, can be cut more modestly

Black tweed, redesigning a classic fashion staple and ensemble for progressive women of color, women of the future

melted down and fashioned into beautiful draping on the waist or neck. Presented on a classic, purposefully constructed black gown.

Repurposed brass

Hand carved wooden pieces interconnected to form this skirt

tiered fringe
or without,
subtly
hand-beaded
black scarf and
vintage black
round buttons

An off the shoulder cape, suspended by carved wood