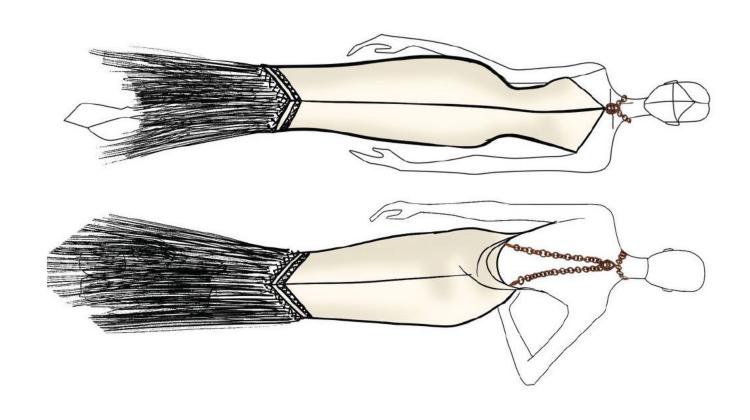

@gmail.com

August 04, 2021 12:18:26

Maybe we try the tuxedo top and have that turn into a fringe

August 04, 2021 12:18:34

Liked "Maybe we try the tuxedo top and have that turn into a fringe"

@gmail.com August 04, 2021 12:18:52

A hybrid of the Emma stone and this

August 04, 2021 12:19:02

Liked "A hybrid of the Emma stone and this"

Maybe this also turns into fringe on the bottom

@gmail.com

August 04, 2021 12:41:27

The last might be more of a layered tom for/gucci fringe

August 04, 2021 12:42:23

Liked "Maybe this also turns into fringe on the bottom "

@gmail.com

August 04, 2021 12:42:40

Maybe a bit shorter on the fringe?

@gmail.com

August 04, 2021 12:47:15

Hmmm this is getting good! Maybe its string fringe and not straps after all

@gmail.com August 04, 2021 12:56:17

This is really nice August 04, 2021 12:56:33

Probably my favorite so far

Do you have any experience with hardware? I'd want to sketch that out and send to Italy asap

Pgmail.com
August 04, 2021 12:57:44

Can we also try a shorter version of this?

August 04, 2021 12:58:03

No I don't unfortunately

@gmail.com August 04, 2021 12:58:12
All good!

@gmail.com

August 04, 2021 13:08:29

Would love to think about some of the other options I sent you that are fringed. How we can inc orporate color, texture, artisan work to make it feel more brother Vellies

August 04, 2021 13:16:28

Loved "Would love to think about some of the other options I sent you that are fringed. How we can incorporate color, texture, artisan work to make it feel more brother Vellies"

August 04, 2021 13:17:08

Definitely! I'll do some research and sketches and put together something

August 04, 2021 15:16:18

Would something like this be of interest?