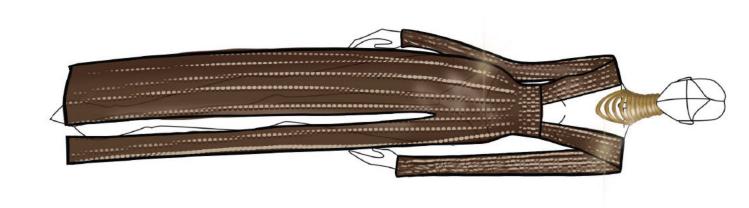

Hand embroidered stripes of gold bugle beads on an espresso chiffon, can be cut more modestly

Black tweed, redesigning a classic fashion staple and ensemble for progressive women of color, women of the future

melted down and fashioned into beautiful draping on the waist or neck. Presented on a classic, purposefully constructed black gown.

Repurposed brass

Hand carved wooden pieces interconnected to form this skirt

tiered fringe
or without,
subtly
hand-beaded
black scarf and
vintage black
round buttons

An off the shoulder cape, suspended by carved wood