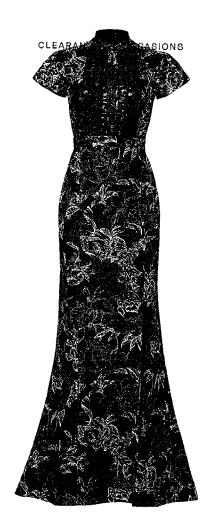

resonate with you.

the fashion conversation directly? How have

COE.OCASIO-CORTEZ.009524

hardware made from melted down padlocks into beautiful beautiful hand dyed silk fringe, paper crafted odes to Puerto Rico's national flower, the Flor de Maga, Brass jewelry, wooden sequins and hand appliqued beads ... in We are designing with handcarved wood from Kenya, the Bronx, of course.

hand carved wooden straps and hand woven silk fringe train

an adornment of a handmade Flor De Maga, Puerto Rico's national flower

cotton and silk woven together by hand in traditional macrame to create a full length gown

Hand embroidered stripes of gold bugle beads on an espresso chiffon, can be cut more modestly

Black tweed, redesigning a classic fashion staple and ensemble for progressive women of color, women of the future

melted down and fashioned into beautiful draping on the waist or neck. Presented on a classic, purposefully constructed black gown.

Repurposed brass

Hand carved wooden pieces interconnected to form this skirt

tiered fringe
or without,
subtly
hand-beaded
black scarf and
vintage black
round buttons

An off the shoulder cape, suspended by carved wood