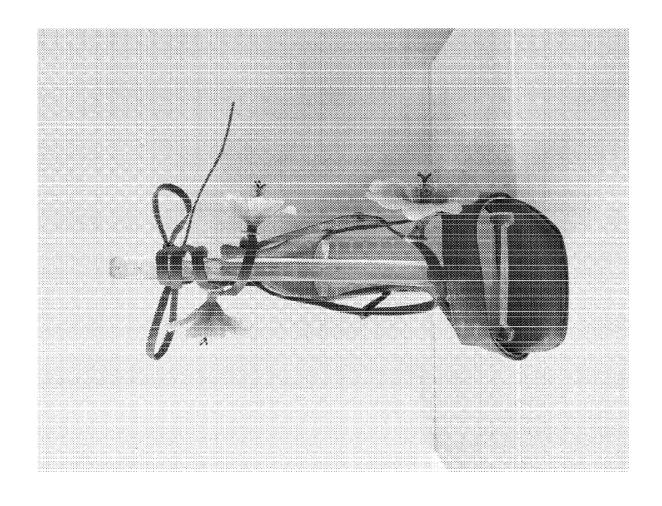

## EXHIBIT 9

| BROTHER VELLIES                                                             |                                                                                                                            |          | EOR |    |      |    |    |       |                                                              |
|-----------------------------------------------------------------------------|----------------------------------------------------------------------------------------------------------------------------|----------|-----|----|------|----|----|-------|--------------------------------------------------------------|
| eD# 5                                                                       | COLOBINAN                                                                                                                  | 26       | 27  | 20 | SIZE | 40 | 41 | TOTAL | FOR                                                          |
| STYLE Flor de Maga Pump OTK - THIGH HIGH LA Handcarry On 9/10               | colorway  clear pvc tomato nappa handmade paper flowers: pink or red. will choose color when we receive flowers            | 36       | 37  | 1  | 39   | 40 | 41 | 1     | AOC                                                          |
| SHIPPED 9/6                                                                 | Clear PVC<br>Rose Gold Metallic Nappa                                                                                      |          |     | 1  |      |    |    | 1     | AOC                                                          |
| Globe Sandal Metal OTK - THIGH HIGH LA Handcarry on 9/10                    | Gold speccio all over<br>Globe- gold to match<br>speccio                                                                   |          |     | 1  |      | 1  | 1  | 3     | AOC - 38<br>- 40,41                                          |
| Globe Sandal Wood OTK - THIGH HIGH L ON 9/10  Handcarry                     | Eartha Suede Straps<br>Whiskey Croc insole &<br>Heel<br>Globe- wood                                                        |          |     |    |      |    | 1  | 1     | place holder for<br>last minute<br>requests or<br>afterparty |
| Globe Sandal Wood OTK - THIGH HIGH LA Handcarry on 9/10                     | Maya Suede Straps<br>Whiskey Croc insole &<br>Heel<br>Globe- wood                                                          |          |     |    | 1    |    |    | 1     |                                                              |
| Logo Heel  Handcarry  on 9/10                                               | Gold Nappa Hw: match oilginal bangles color beads I strap, logo hardware at front, logo lace ends w wood bead Heel: Wood   |          |     |    | 2    |    |    | 2     |                                                              |
| Logo Heel Handcarry On 9/10                                                 | Purple Nappa HW: match original bangles color beadt t-strap, logo hardware at front, logo lace ends w wood bead Heel: Wood |          |     |    |      | 1  |    | 1     |                                                              |
| Logo Heel On 9/10  Handcarry                                                | White Nappa HW: match original bangles color beads t-stayl, logo hardware at front, logo lace ends w wood bead Heel: Wood  |          |     |    |      | 1  |    | 1     |                                                              |
| Flor de Maga Sandal Wood Logo Heel OTK - THIGH HIGH LACES Handcarry on 9/10 | tomato nappa<br>handmade paper flowers:<br>pink or red. will choose color<br>when we receive flowers                       |          |     | 1  |      |    |    | 1     | AOC                                                          |
| Flor de Maga Sandal Wood Logo Heel OTK - THIGH HIGH LACES Handcarry on 9/10 | white nappa<br>handmade paper flowers:<br>white                                                                            |          |     |    |      | 1  |    | 1     |                                                              |
| Flor de Maga Sandal Wood Logo Heel OTK - THIGH HIGH LACES Handcarry on 9/10 | purple nappa<br>handmade paper flowers:<br>white w purple degrade<br>center                                                |          |     |    |      | 1  |    | 1     |                                                              |
|                                                                             |                                                                                                                            | MET GALA |     |    |      |    |    |       |                                                              |
| BROTHER VELLIES                                                             |                                                                                                                            |          | FOR |    |      |    |    |       |                                                              |

| Flor de Maga Sandal<br>Bike Heel<br>OTK - THIGH HIGH LAL——————————————————————————————————— | espresso nappa<br>red, yellow, green flowers                                                             |    |    |    | 1       |    |    | 1     | _                                                            |
|---------------------------------------------------------------------------------------------|----------------------------------------------------------------------------------------------------------|----|----|----|---------|----|----|-------|--------------------------------------------------------------|
| Flor de Maga Sandal<br>Wood Wedge<br>OTK - THIGH HIGH LA<br>On 9/10                         | espresso nappa<br>red, yellow, green flowers<br>wood wedge                                               |    |    |    | 1       |    |    | 1     |                                                              |
| Wood Wedge 1  Handcarry on 9/10                                                             | Gold Nappa HW: match original bangles color bangles, beads anklet, logo hardware at front Wood Wedge     |    |    |    | 1       |    |    | 1     |                                                              |
| Wood Wedge 2  Handcarry on 9/10                                                             | Clear PVC upper<br>whiskey croc insole<br>wood wedge                                                     |    |    |    | 1       | 1  |    | 2     | - 40                                                         |
| SHIPPED 9/6                                                                                 | tomato red all over                                                                                      |    |    |    | 1       |    |    | 1     | place holder for<br>last minute<br>requests or<br>afterparty |
| SHIPPED 9/6                                                                                 | gold speccio all over                                                                                    |    |    |    | 1       |    |    | 1     | place holder for<br>last minute<br>requests or<br>afterparty |
| SHIPPED 9/6                                                                                 | silver speccio all over                                                                                  |    |    |    | 1       |    |    | 1     | place holder for<br>last minute<br>requests or<br>afterparty |
| SHIPPED 9/7                                                                                 | Vamp silver cords<br>counter, insole, heel matte white<br>embossed snake<br>blue and silver ribbon laces |    |    | 1  |         |    |    | 1     | AOC                                                          |
| Bike Sandal with Plur SHIPPED 9/7                                                           | Chocolate Leather Straps<br>Chocolate Ostrich Plumes<br>Honey Zebra Pony Hair Insole                     |    |    |    | 1       |    | 1  | 2     | place holder for<br>last minute<br>requests or<br>afterparty |
| Bike Sandal with Plume SHIPPED 9/7                                                          | Espresso Croc Straps<br>Black Ostrich Plumes<br>Black Pony Hair Insole                                   |    |    |    | 1       |    | 1  | 2     | place holder for<br>last minute<br>requests or<br>afterparty |
| BROTHER VELL                                                                                |                                                                                                          |    |    | N  | NET GAL | A  |    |       |                                                              |
|                                                                                             |                                                                                                          |    |    |    | SIZE    |    |    | TOTAL | FOR                                                          |
| STYLE<br>OTK Brandy Boot                                                                    | COLORWAY                                                                                                 | 36 | 37 | 38 | 39      | 40 | 41 |       |                                                              |
| SHIPPED 9/7                                                                                 | Tomato Red fabric all over                                                                               |    | 1  | 1  |         |    |    | 2     | AOC - 38                                                     |
| OTK Brandy Boot                                                                             | Espresso Pony Hair                                                                                       |    |    | 1  |         |    |    | 1     | AOC                                                          |