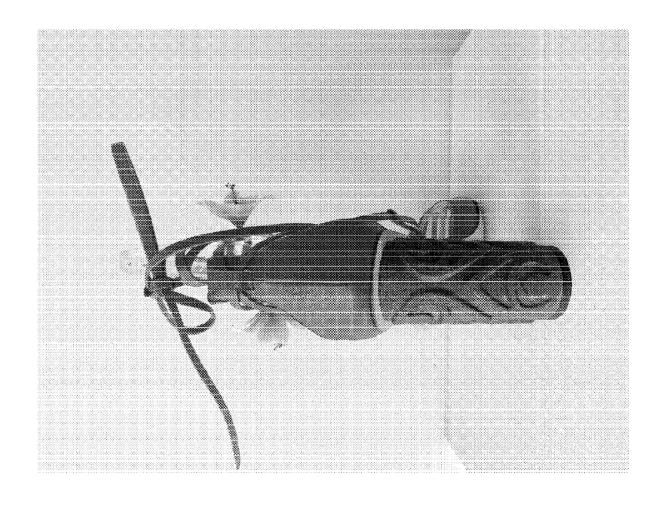

## EXHIBIT 9

| BROTHER VELLIES                                                             |                                                                                                                            |          | EOR |    |      |    |    |       |                                                              |
|-----------------------------------------------------------------------------|----------------------------------------------------------------------------------------------------------------------------|----------|-----|----|------|----|----|-------|--------------------------------------------------------------|
| eD# 5                                                                       | COLOBINAN                                                                                                                  | 26       | 27  | 20 | SIZE | 40 | 41 | TOTAL | FOR                                                          |
| STYLE Flor de Maga Pump OTK - THIGH HIGH LA Handcarry On 9/10               | colorway  clear pvc tomato nappa handmade paper flowers: pink or red. will choose color when we receive flowers            | 36       | 37  | 1  | 39   | 40 | 41 | 1     | AOC                                                          |
| SHIPPED 9/6                                                                 | Clear PVC<br>Rose Gold Metallic Nappa                                                                                      |          |     | 1  |      |    |    | 1     | AOC                                                          |
| Globe Sandal Metal OTK - THIGH HIGH LA Handcarry on 9/10                    | Gold speccio all over<br>Globe- gold to match<br>speccio                                                                   |          |     | 1  |      | 1  | 1  | 3     | AOC - 38<br>- 40,41                                          |
| Globe Sandal Wood OTK - THIGH HIGH L ON 9/10  Handcarry                     | Eartha Suede Straps<br>Whiskey Croc insole &<br>Heel<br>Globe- wood                                                        |          |     |    |      |    | 1  | 1     | place holder for<br>last minute<br>requests or<br>afterparty |
| Globe Sandal Wood OTK - THIGH HIGH LA Handcarry on 9/10                     | Maya Suede Straps<br>Whiskey Croc insole &<br>Heel<br>Globe- wood                                                          |          |     |    | 1    |    |    | 1     |                                                              |
| Logo Heel  Handcarry  on 9/10                                               | Gold Nappa Hw: match oilginal bangles color beads I strap, logo hardware at front, logo lace ends w wood bead Heel: Wood   |          |     |    | 2    |    |    | 2     |                                                              |
| Logo Heel Handcarry On 9/10                                                 | Purple Nappa HW: match original bangles color beadt t-strap, logo hardware at front, logo lace ends w wood bead Heel: Wood |          |     |    |      | 1  |    | 1     |                                                              |
| Logo Heel On 9/10  Handcarry                                                | White Nappa HW: match original bangles color beads t-stayl, logo hardware at front, logo lace ends w wood bead Heel: Wood  |          |     |    |      | 1  |    | 1     |                                                              |
| Flor de Maga Sandal Wood Logo Heel OTK - THIGH HIGH LACES Handcarry on 9/10 | tomato nappa<br>handmade paper flowers:<br>pink or red. will choose color<br>when we receive flowers                       |          |     | 1  |      |    |    | 1     | AOC                                                          |
| Flor de Maga Sandal Wood Logo Heel OTK - THIGH HIGH LACES Handcarry on 9/10 | white nappa<br>handmade paper flowers:<br>white                                                                            |          |     |    |      | 1  |    | 1     |                                                              |
| Flor de Maga Sandal Wood Logo Heel OTK - THIGH HIGH LACES Handcarry on 9/10 | purple nappa<br>handmade paper flowers:<br>white w purple degrade<br>center                                                |          |     |    |      | 1  |    | 1     |                                                              |
|                                                                             |                                                                                                                            | MET GALA |     |    |      |    |    |       |                                                              |
| BROTHER VELLIES                                                             |                                                                                                                            |          | FOR |    |      |    |    |       |                                                              |

| BROTHER VELLIES                                                              | BROTHER VELLIES                                                                                                            |    |    | MET GALA |            |    |    |       |                                                              |
|------------------------------------------------------------------------------|----------------------------------------------------------------------------------------------------------------------------|----|----|----------|------------|----|----|-------|--------------------------------------------------------------|
| STYLE                                                                        | COLORWAY                                                                                                                   | 36 | 37 | 38       | SIZE<br>39 | 40 | 41 | TOTAL | FOR                                                          |
| Flor de Maga Pump<br>OTK - THIGH HIGH LA<br>On 9/10  Handcarry               | clear pvc<br>tomato nappa<br>handmade paper flowers:<br>pink or red. will choose<br>color when we receive<br>flowers       | 30 | 37 | 1        | 33         | 40 | 41 | 1     | AOC                                                          |
| SHIPPED 9/6                                                                  | Clear PVC<br>Rose Gold Metallic Nappa                                                                                      |    |    | 1        |            |    |    | 1     | AOC                                                          |
| Globe Sandal Metal OTK - THIGH HIGH LA Handcarry on 9/10                     | Gold speccio all over<br>Globe-gold to match<br>speccio                                                                    |    |    | 1        |            | 1  | 1  | 3     | AOC - 38<br>- 40,41                                          |
| Globe Sandal Wood OTK - THIGH HIGH L  Handcarry on 9/10                      | Eartha Suede Straps<br>Whiskey Croc insole &<br>Heel<br>Globe- wood                                                        |    |    |          |            |    | 1  | 1     | place holder for<br>last minute<br>requests or<br>afterparty |
| Globe Sandal Wood OTK - THIGH HIGH LA Handcarry on 9/10                      | Maya Suede Straps<br>Whiskey Croc insole &<br>Heel<br>Globe- wood                                                          |    |    |          | 1          |    |    | 1     |                                                              |
| on 9/10 Handcarry                                                            | Gold Nappa Hw: match original bangles color beads 1-strap, logo hardware at front, logo lace ends w wood bead Heel: Wood   |    |    |          | 2          |    |    | 2     |                                                              |
| Logo Heel  Handcarry on 9/10                                                 | Purple Nappa HW: match original bangles color beads t-strap, logo hardware at front, logo lace ends w wood bead Heel: Wood |    |    |          |            | 1  |    | 1     | £                                                            |
| Logo Heel On 9/10 Handcarry                                                  | White Nappa HW: match original bangles color beads 1-tary, logo hardware at front, logo lace ends w wood bead Heel: Wood   |    |    |          |            | 1  |    | 1     |                                                              |
| Flor de Maga Sandal Wood Logo Heel OTK - THIGH HIGH LACES Handcarry on 9/10  | tomato nappa<br>handmade paper flowers:<br>pink or red. will choose color<br>when we receive flowers                       |    |    | 1        |            |    |    | 1     | AOC                                                          |
| Flor de Maga Sandal<br>Wood Logo Heel<br>OTK - THIGH HIGH LACES<br>Handcarry | white nappa<br>handmade paper flowers:<br>white                                                                            |    |    |          |            | 1  |    | 1     |                                                              |
| Flor de Maga Sandal<br>Wood Logo Heel<br>OTK - THIGH HIGH LACES<br>Handcarry | purple nappa<br>handmade paper flowers:<br>white w purple degrade<br>center                                                |    |    |          |            | 1  |    | 1     |                                                              |
| BROTHER VELLIES                                                              |                                                                                                                            |    |    | ٨        | NET GAL    | Α  |    |       | EOD                                                          |
|                                                                              | 1                                                                                                                          |    |    |          | SIZE       |    |    | TOTAL | FOR                                                          |