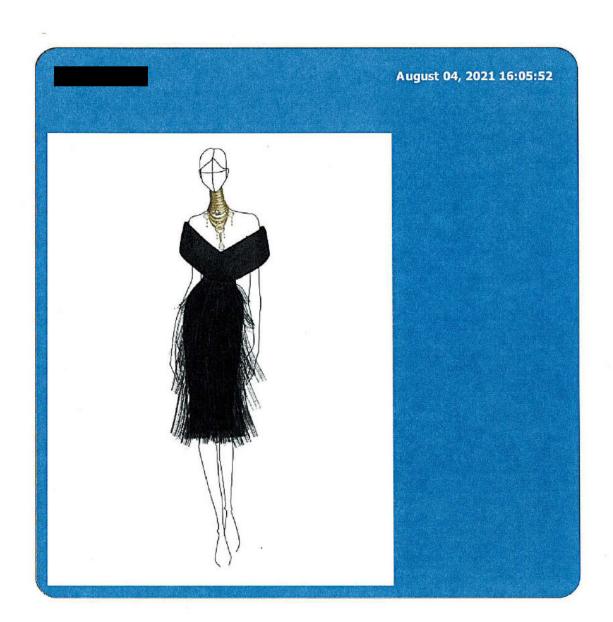

@gmail.com

August 04, 2021 12:18:26

Maybe we try the tuxedo top and have that turn into a fringe

August 04, 2021 12:18:34

Liked "Maybe we try the tuxedo top and have that turn into a fringe"

@gmail.com August 04, 2021 12:18:52

A hybrid of the Emma stone and this

August 04, 2021 12:19:02

Liked "A hybrid of the Emma stone and this"

Maybe this also turns into fringe on the bottom

@gmail.com

August 04, 2021 12:41:27

The last might be more of a layered tom for/gucci fringe

August 04, 2021 12:42:23

Liked "Maybe this also turns into fringe on the bottom "

@gmail.com

August 04, 2021 12:42:40

Maybe a bit shorter on the fringe?

@gmail.com

August 04, 2021 12:47:15

Hmmm this is getting good! Maybe its string fringe and not straps after all

@gmail.com August 04, 2021 12:56:17

This is really nice August 04, 2021 12:56:33

Probably my favorite so far

Do you have any experience with hardware? I'd want to sketch that out and send to Italy asap

Pgmail.com
August 04, 2021 12:57:44

Can we also try a shorter version of this?

August 04, 2021 12:58:03

No I don't unfortunately

@gmail.com August 04, 2021 12:58:12
All good!

@gmail.com

August 04, 2021 13:08:29

Would love to think about some of the other options I sent you that are fringed. How we can inc orporate color, texture, artisan work to make it feel more brother Vellies