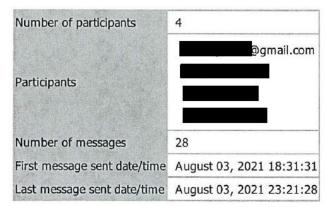

## EXHIBIT 8

| @gmail.com                                  | August 03, 2021 18:37:35 |
|---------------------------------------------|--------------------------|
| might need a few special ones for a project |                          |

Yes!

August 03, 2021 20:08:01 No not at all August 03, 2021 20:08:08 Whats your budget? @gmail.com August 03, 2021 21:28:32 I don't know really. We are making 10 shoe options, this is for one. @gmail.com August 03, 2021 21:28:56 What I typically spend on shoe samples will likely be less than she wants/needs August 03, 2021 21:29:08 It's a cool opportunity August 03, 2021 21:31:26 So it's eight flowers? @gmail.com August 03, 2021 23:15:41 I'm not sure we haven't totally finished sketching yet. I'd probably ask her to try 3 different types

of flowers and then go from there. Decide how many and the sizes of each

| August 03, 2021 23:16:09               |
|----------------------------------------|
| August 03, 2021 23:16:44  ning further |
| August 03, 2021 23:17:00               |
| August 03, 2021 23:17:07               |
| August 03, 2021 23:17:15               |
| August 03, 2021 23:17:21               |
|                                        |

August 03, 2021 23:21:23

She's also an artist and can scratch some stuff for you

August 03, 2021 23:21:28

Sketch