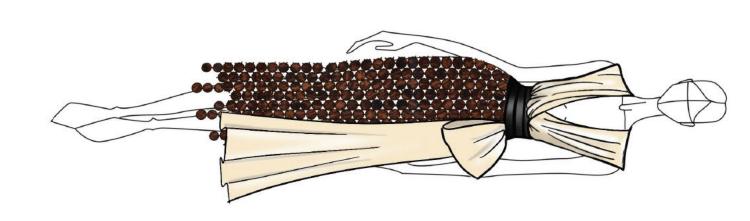

resonate with you.

the fashion conversation directly? How have

COE.OCASIO-CORTEZ.009524

hardware made from melted down padlocks into beautiful beautiful hand dyed silk fringe, paper crafted odes to Puerto Rico's national flower, the Flor de Maga, Brass jewelry, wooden sequins and hand appliqued beads ... in We are designing with handcarved wood from Kenya, the Bronx, of course.

hand carved wooden straps and hand woven silk fringe train

an adornment of a handmade Flor De Maga, Puerto Rico's national flower

cotton and silk woven together by hand in traditional macrame to create a full length gown

Hand embroidered stripes of gold bugle beads on an espresso chiffon, can be cut more modestly

Black tweed, redesigning a classic fashion staple and ensemble for progressive women of color, women of the future

melted down and fashioned into beautiful draping on the waist or neck. Presented on a classic, purposefully constructed black gown.

Repurposed brass

Hand carved wooden pieces interconnected to form this skirt

tiered fringe
or without,
subtly
hand-beaded
black scarf and
vintage black
round buttons

An off the shoulder cape, suspended by carved wood