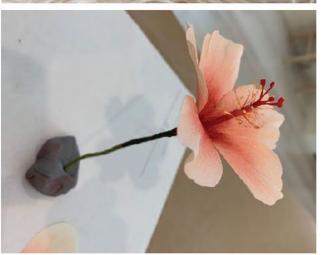

resonate with you.

the fashion conversation directly? How have

COE.OCASIO-CORTEZ.009524

hardware made from melted down padlocks into beautiful beautiful hand dyed silk fringe, paper crafted odes to Puerto Rico's national flower, the Flor de Maga, Brass jewelry, wooden sequins and hand appliqued beads ... in We are designing with handcarved wood from Kenya, the Bronx, of course.

hand carved wooden straps and hand woven silk fringe train

an adornment of a handmade Flor De Maga, Puerto Rico's national flower

cotton and silk woven together by hand in traditional macrame to create a full length gown