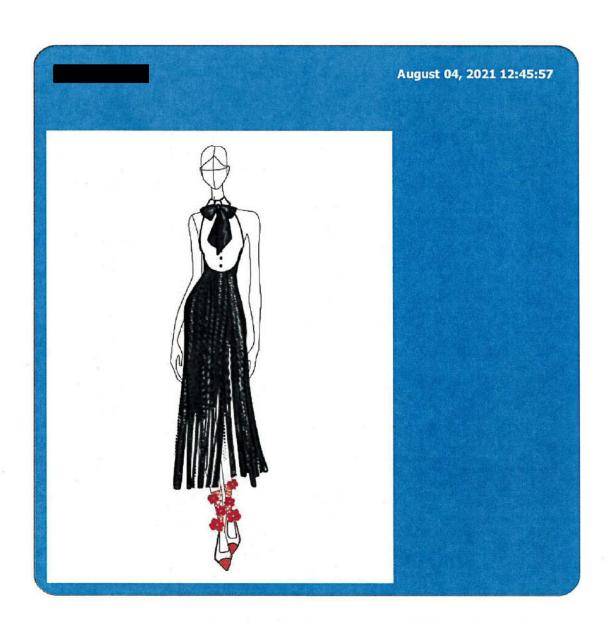

A hybrid of the Emma stone and this

August 04, 2021 12:19:02

Liked "A hybrid of the Emma stone and this"

Maybe this also turns into fringe on the bottom

@gmail.com

August 04, 2021 12:41:27

The last might be more of a layered tom for/gucci fringe

August 04, 2021 12:42:23

Liked "Maybe this also turns into fringe on the bottom "

@gmail.com

August 04, 2021 12:42:40

Maybe a bit shorter on the fringe?

@gmail.com

August 04, 2021 12:47:15

Hmmm this is getting good! Maybe its string fringe and not straps after all