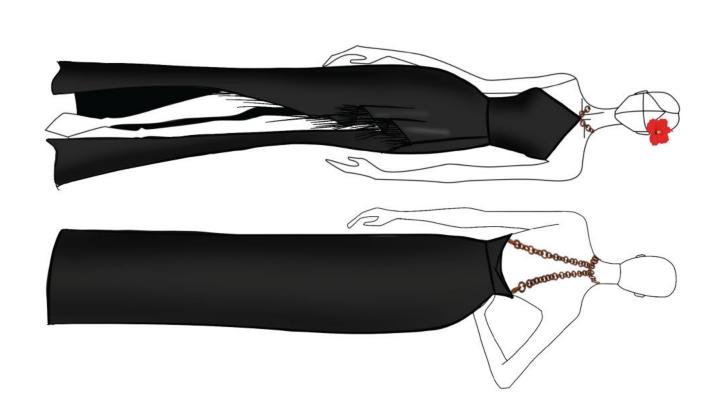

@gmail.com

August 04, 2021 12:18:26

Maybe we try the tuxedo top and have that turn into a fringe

August 04, 2021 12:18:34

Liked "Maybe we try the tuxedo top and have that turn into a fringe"

@gmail.com August 04, 2021 12:18:52

A hybrid of the Emma stone and this

August 04, 2021 12:19:02

Liked "A hybrid of the Emma stone and this"

Maybe this also turns into fringe on the bottom

@gmail.com

August 04, 2021 12:41:27

The last might be more of a layered tom for/gucci fringe

August 04, 2021 12:42:23

Liked "Maybe this also turns into fringe on the bottom "

@gmail.com

August 04, 2021 12:42:40

Maybe a bit shorter on the fringe?

@gmail.com

August 04, 2021 12:47:15

Hmmm this is getting good! Maybe its string fringe and not straps after all

@gmail.com August 04, 2021 12:56:17

This is really nice August 04, 2021 12:56:33

Probably my favorite so far

Do you have any experience with hardware? I'd want to sketch that out and send to Italy asap

Pgmail.com
August 04, 2021 12:57:44

Can we also try a shorter version of this?

August 04, 2021 12:58:03

No I don't unfortunately

@gmail.com August 04, 2021 12:58:12
All good!

@gmail.com

August 04, 2021 13:08:29

Would love to think about some of the other options I sent you that are fringed. How we can inc orporate color, texture, artisan work to make it feel more brother Vellies

August 04, 2021 13:16:28

Loved "Would love to think about some of the other options I sent you that are fringed. How we can incorporate color, texture, artisan work to make it feel more brother Vellies"

August 04, 2021 13:17:08

Definitely! I'll do some research and sketches and put together something

August 04, 2021 15:16:18

Would something like this be of interest?