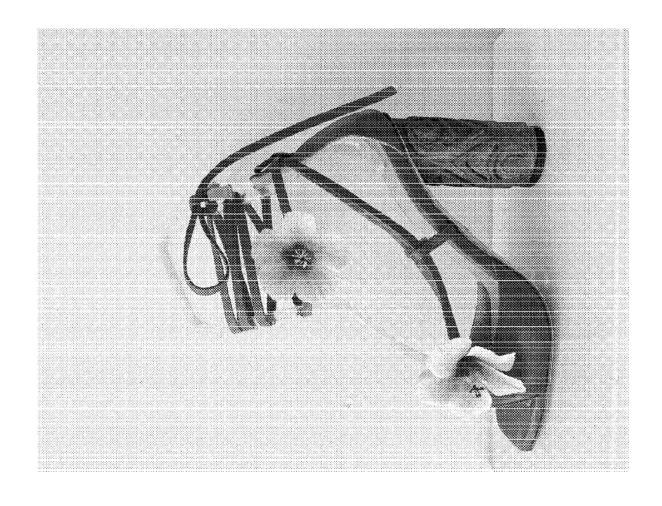

On Mon, Sep 20, 2021 at 12:36 PM

On Mon, Sep 20, 2021 at 12:26 PM

Hello

The sandals are on their way to you now via messenger.

I have also included extra flowers.

We are waiting to receive the pumps that AOC wore to the gala and will send along as soon as we have them. You will need to add the extra flowers to the pumps as we removed a few after taking photos.

Please see attached photos you can use to reference the flower placement.

Please feel free to contact me if you need any help!

Best,

Pumps:

Sandals:

Extra flowers: (we used 3 per shoe) (6/pair)

On Sep 18, 2021, at 12:38 PM,