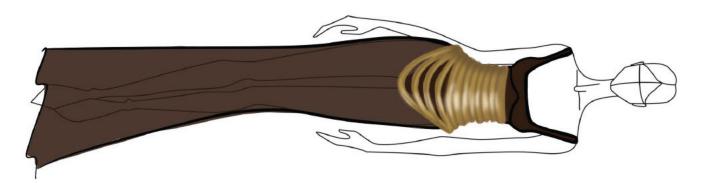

resonate with you.

the fashion conversation directly? How have

COE.OCASIO-CORTEZ.009524

hardware made from melted down padlocks into beautiful beautiful hand dyed silk fringe, paper crafted odes to Puerto Rico's national flower, the Flor de Maga, Brass jewelry, wooden sequins and hand appliqued beads ... in We are designing with handcarved wood from Kenya, the Bronx, of course.

hand carved wooden straps and hand woven silk fringe train

an adornment of a handmade Flor De Maga, Puerto Rico's national flower

cotton and silk woven together by hand in traditional macrame to create a full length gown